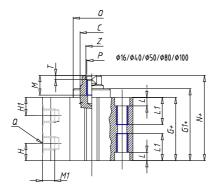

## **DIMENSIONS**

| A (mm)   | 117.0  |
|----------|--------|
| B (mm)   | -      |
| B1 (mm)  | -      |
| B2 (mm)  | 94     |
| Ø C (mm) | 25     |
| D (mm)   | 123.50 |
| E (mm)   | 117.00 |
| G (mm)   | 68.5   |
| G1 (mm)  | 69.1   |
| H1 (mm)  | 20.3   |
| H (mm)   | 20.3   |
| J (mm)   | 10.5   |
| J1       | M12    |
| K (mm)   | 17.0   |
| L (mm)   | 10.5   |
| L1 (mm)  | 31.5   |
| M (mm)   | 15.0   |
| M1 (mm)  | 10.5   |
| N (mm)   | 74.5   |
| N1 (mm)  | -      |
| Ø O (mm) | 80     |
| P        | M16    |
| Q        | G3/8   |

| R (mm)    | -     |
|-----------|-------|
| R1 (mm)   | -     |
| R2 (mm)   | 94    |
| SW (mm)   | 22    |
| T (mm)    | 4.0   |
| U (mm)    | -     |
| V (mm)    | 65.00 |
| AA (mm)   | 15    |
| BB (mm)   | 10.0  |
| Ø CC (mm) | 16.5  |
| Ø DD (mm) | 11.0  |
| EE (mm)   | 17.0  |
| FF        | M8    |
| LL (mm)   | 94.0  |
| MM (mm)   | 115.0 |
| NN (mm)   | 115   |
| RR (mm)   | 94.0  |
| VV (mm)   | -     |
| Z (mm)    | 16.5  |