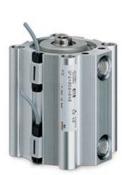

## Short stroke magnetic cylinders - Series QP-QPR

Product code: QP1A100A010

Datasheet creation date: 09/03/2025 23:39

Check the most updated document online 3 click here

## Short stroke magnetic cylinders - Series QP-QPR

Product code: QP1A100A010