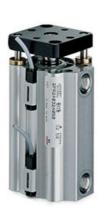

## Short stroke magnetic cylinders - Series QP-QPR

Product code: QP1A100A010

Datasheet creation date: 09/03/2025 23:39

Check the most updated document online 3 click here

## Short stroke magnetic cylinders - Series QP-QPR

Product code: QP1A100A010