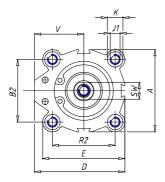

## **DIMENSIONS**

| A (mm)   | 117.0  |
|----------|--------|
| B (mm)   | -      |
| B1 (mm)  | -      |
| B2 (mm)  | 94     |
| Ø C (mm) | 25     |
| D (mm)   | 123.50 |
| E (mm)   | 117.00 |
| G (mm)   | 68.5   |
| G1 (mm)  | 69.1   |
| H1 (mm)  | 20.3   |
| H (mm)   | 20.3   |
| J (mm)   | 10.5   |
| J1       | M12    |
| K (mm)   | 17.0   |
| L (mm)   | 10.5   |
| L1 (mm)  | 31.5   |
| M (mm)   | 15.0   |
| M1 (mm)  | 10.5   |
| N (mm)   | 74.5   |
| N1 (mm)  | -      |
| Ø O (mm) | 80     |
| P        | M16    |
| Q        | G3/8   |

| R (mm)    | -     |
|-----------|-------|
| R1 (mm)   | -     |
| R2 (mm)   | 94    |
| SW (mm)   | 22    |
| T (mm)    | 4.0   |
| U (mm)    | -     |
| V (mm)    | 65.00 |
| AA (mm)   | 15    |
| BB (mm)   | 10.0  |
| Ø CC (mm) | 16.5  |
| Ø DD (mm) | 11.0  |
| EE (mm)   | 17.0  |
| FF        | M8    |
| LL (mm)   | 94.0  |
| MM (mm)   | 115.0 |
| NN (mm)   | 115   |
| RR (mm)   | 94.0  |
| VV (mm)   | -     |
| Z (mm)    | 16.5  |