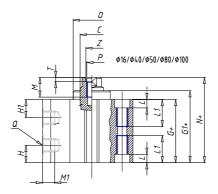

## **DIMENSIONS**

| A (mm)   | 117.0  |
|----------|--------|
| B (mm)   | -      |
| B1 (mm)  | -      |
| B2 (mm)  | 94     |
| Ø C (mm) | 25     |
| D (mm)   | 123.50 |
| E (mm)   | 117.00 |
| G (mm)   | 68.5   |
| G1 (mm)  | 69.1   |
| H1 (mm)  | 20.3   |
| H (mm)   | 20.3   |
| J (mm)   | 10.5   |
| J1       | M12    |
| K (mm)   | 17.0   |
| L (mm)   | 10.5   |
| L1 (mm)  | 31.5   |
| M (mm)   | 15.0   |
| M1 (mm)  | 10.5   |
| N (mm)   | 74.5   |
| N1 (mm)  | -      |
| Ø O (mm) | 80     |
| P        | M16    |
| Q        | G3/8   |

| R (mm)    | -     |
|-----------|-------|
| R1 (mm)   | -     |
| R2 (mm)   | 94    |
| SW (mm)   | 22    |
| T (mm)    | 4.0   |
| U (mm)    | -     |
| V (mm)    | 65.00 |
| AA (mm)   | 15    |
| BB (mm)   | 10.0  |
| Ø CC (mm) | 16.5  |
| Ø DD (mm) | 11.0  |
| EE (mm)   | 17.0  |
| FF        | M8    |
| LL (mm)   | 94.0  |
| MM (mm)   | 115.0 |
| NN (mm)   | 115   |
| RR (mm)   | 94.0  |
| VV (mm)   | -     |
| Z (mm)    | 16.5  |