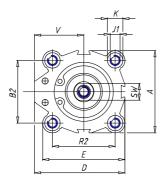

## **DIMENSIONS**

| A (mm)   | 117.0  |
|----------|--------|
| B (mm)   | -      |
| B1 (mm)  | -      |
| B2 (mm)  | 94     |
| Ø C (mm) | 25     |
| D (mm)   | 123.50 |
| E (mm)   | 117.00 |
| G (mm)   | 68.5   |
| G1 (mm)  | 69.1   |
| H1 (mm)  | 20.3   |
| H (mm)   | 20.3   |
| J (mm)   | 10.5   |
| J1       | M12    |
| K (mm)   | 17.0   |
| L (mm)   | 10.5   |
| L1 (mm)  | 31.5   |
| M (mm)   | 15.0   |
| M1 (mm)  | 10.5   |
| N (mm)   | 74.5   |
| N1 (mm)  | -      |
| Ø O (mm) | 80     |
| P        | M16    |
| Q        | G3/8   |

| R (mm)    | -     |
|-----------|-------|
| R1 (mm)   | -     |
| R2 (mm)   | 94    |
| SW (mm)   | 22    |
| T (mm)    | 4.0   |
| U (mm)    | -     |
| V (mm)    | 65.00 |
| AA (mm)   | 15    |
| BB (mm)   | 10.0  |
| Ø CC (mm) | 16.5  |
| Ø DD (mm) | 11.0  |
| EE (mm)   | 17.0  |
| FF        | M8    |
| LL (mm)   | 94.0  |
| MM (mm)   | 115.0 |
| NN (mm)   | 115   |
| RR (mm)   | 94.0  |
| VV (mm)   | -     |
| Z (mm)    | 16.5  |