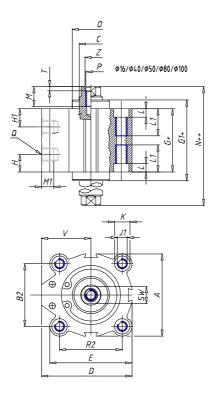

#### DIMENSIONS

| A (mm)   | 52.0  |
|----------|-------|
| B (mm)   | -     |
| B1 (mm)  | -     |
| B2 (mm)  | 40    |
| ØC (mm)  | 16    |
| D (mm)   | 57.00 |
| E (mm)   | 52.00 |
| G (mm)   | 42.4  |
| G1 (mm)  | 44.4  |
| H1 (mm)  | 10.7  |
| H (mm)   | 10.7  |
| J (mm)   | 5.5   |
| J1       | M8    |
| K (mm)   | 9.0   |
| L (mm)   | 6.0   |
| L1 (mm)  | 21.0  |
| M (mm)   | 13.5  |
| M1 (mm)  | 7.5   |
| N (mm)   | 53.4  |
| N1 (mm)  | -     |
| Ø O (mm) | 29.6  |
| Р        | M8    |
| Q        | G1/8  |

| R (mm)    | -     |
|-----------|-------|
| R1 (mm)   | -     |
| R2 (mm)   | 40    |
| SW (mm)   | 13    |
| T (mm)    | 3.5   |
| U (mm)    | -     |
| V (mm)    | 31.00 |
| AA (mm)   | 10    |
| BB (mm)   | 6.0   |
| Ø CC (mm) | 9.0   |
| Ø DD (mm) | 5.5   |
| EE (mm)   | 9.0   |
| FF        | M5    |
| LL (mm)   | 40.0  |
| MM (mm)   | 52.0  |
| NN (mm)   | 50    |
| RR (mm)   | 40.0  |
| VV (mm)   | -     |
| Z (mm)    | 8.5   |