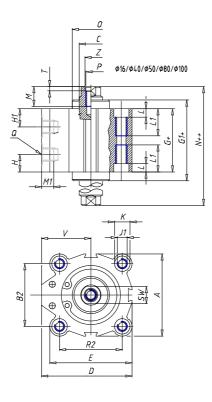

#### DIMENSIONS

| A (mm)   | 52.0  |
|----------|-------|
| B (mm)   | -     |
| B1 (mm)  | -     |
| B2 (mm)  | 40    |
| Ø C (mm) | 16    |
| D (mm)   | 57.00 |
| E (mm)   | 52.00 |
| G (mm)   | 42.4  |
| G1 (mm)  | 44.4  |
| H1 (mm)  | 10.7  |
| H (mm)   | 10.7  |
| J (mm)   | 5.5   |
| J1       | M8    |
| K (mm)   | 9.0   |
| L (mm)   | 6.0   |
| L1 (mm)  | 21.0  |
| M (mm)   | 13.5  |
| M1 (mm)  | 7.5   |
| N (mm)   | 53.4  |
| N1 (mm)  | -     |
| Ø O (mm) | 29.6  |
| Р        | M8    |
| Q        | G1/8  |

| R (mm)    | -     |
|-----------|-------|
| R1 (mm)   | -     |
| R2 (mm)   | 40    |
| SW (mm)   | 13    |
| T (mm)    | 3.5   |
| U (mm)    | -     |
| V (mm)    | 31.00 |
| AA (mm)   | 10    |
| BB (mm)   | 6.0   |
| Ø CC (mm) | 9.0   |
| Ø DD (mm) | 5.5   |
| EE (mm)   | 9.0   |
| FF        | M5    |
| LL (mm)   | 40.0  |
| MM (mm)   | 52.0  |
| NN (mm)   | 50    |
| RR (mm)   | 40.0  |
| VV (mm)   | -     |
| Z (mm)    | 8.5   |