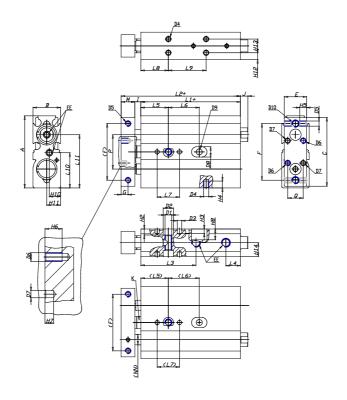

## DIMENSIONS

| A (mm)   | 58   |
|----------|------|
| B (mm)   | 21   |
| C (mm)   | 56   |
| E (mm)   | 19   |
| F (mm)   | 42   |
| G (mm)   | 5    |
| I (mm)   | 2.5  |
| M (mm)   | 10   |
| Q (mm)   | 11   |
| R (mm)   | 13   |
| L1 (mm)  | 57.5 |
| L2 (mm)  | 70.0 |
| L3 (mm)  | 34.0 |
| L4 (mm)  | 8.5  |
| L5 (mm)  | 20   |
| L6 (mm)  | 25.0 |
| L7 (mm)  | 13   |
| L8 (mm)  | 30   |
| L9 (mm)  | 25.0 |
| L10 (mm) | 29.0 |
| L11 (mm) | 52.0 |
| H2 (mm)  | 4.5  |
| H3 (mm)  | 4.0  |

| H4 (mm)  | 5.0  |
|----------|------|
| H5 (mm)  | 6.0  |
| H6 (mm)  | 6    |
| H7 (mm)  | 3    |
| H8 (mm)  | 0.0  |
| H10 (mm) | 10.5 |
| H11 (mm) | 16.5 |
| H12 (mm) | 10.5 |
| H13 (mm) | 0    |
| H14 (mm) | 5.5  |
| D1       | M5   |
| D2 (mm)  | 7.5  |
| D3 (mm)  | 2.5  |
| D4 (m)   | M3   |
| D5       | M4   |
| D6       | M3   |
| D7 (mm)  | 2.5  |
| D8 (mm)  | 0    |
| D9 (mm)  | 0.0  |
| D10      | M5   |
| NN (mm)  | 8    |
| EE       | M5   |
| J (mm)   | 0.0  |