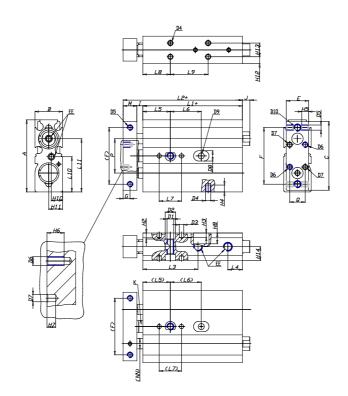

## DIMENSIONS

| A (mm)   | 58   |
|----------|------|
| B (mm)   | 21   |
| C (mm)   | 56   |
| E (mm)   | 19   |
| F (mm)   | 42   |
| G (mm)   | 5    |
| l (mm)   | 2.5  |
| M (mm)   | 10   |
| Q (mm)   | 11   |
| R (mm)   | 13   |
| L1 (mm)  | 57.5 |
| L2 (mm)  | 70.0 |
| L3 (mm)  | 34.0 |
| L4 (mm)  | 8.5  |
| L5 (mm)  | 20   |
| L6 (mm)  | 35.0 |
| L7 (mm)  | 13   |
| L8 (mm)  | 30   |
| L9 (mm)  | 35.0 |
| L10 (mm) | 29.0 |
| L11 (mm) | 52.0 |
| H2 (mm)  | 4.5  |
| H3 (mm)  | 4.0  |

| H4 (mm)  | 5.0  |
|----------|------|
| H5 (mm)  | 6.0  |
| H6 (mm)  | 6    |
| H7 (mm)  | 3    |
| H8 (mm)  | 0.0  |
| H10 (mm) | 10.5 |
| H11 (mm) | 16.5 |
| H12 (mm) | 10.5 |
| H13 (mm) | 0    |
| H14 (mm) | 5.5  |
| D1       | M5   |
| D2 (mm)  | 7.5  |
| D3 (mm)  | 2.5  |
| D4 (m)   | M3   |
| D5       | M4   |
| D6       | М3   |
| D7 (mm)  | 2.5  |
| D8 (mm)  | 0    |
| D9 (mm)  | 0.0  |
| D10      | M5   |
| NN (mm)  | 8    |
| EE       | M5   |
| J (mm)   | 0.0  |