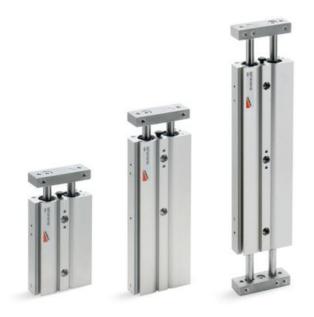

## Series QX - Twin Cylinders

Product code: QXB2A016A050

Datasheet creation date: 10/03/2025 00:13

Check the most updated document online 🖄 <u>click here</u>

## Series QX - Twin Cylinders

Product code: QXB2A016A050