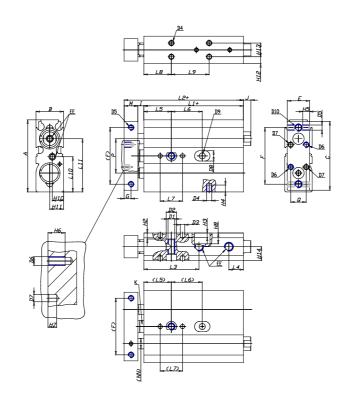

## DIMENSIONS

| A (mm)   | 58   |
|----------|------|
| B (mm)   | 21   |
| C (mm)   | 56   |
| E (mm)   | 19   |
| F (mm)   | 42   |
| G (mm)   | 5    |
| l (mm)   | 2.5  |
| M (mm)   | 10   |
| Q (mm)   | 11   |
| R (mm)   | 13   |
| L1 (mm)  | 57.5 |
| L2 (mm)  | 70.0 |
| L3 (mm)  | 34.0 |
| L4 (mm)  | 8.5  |
| L5 (mm)  | 20   |
| L6 (mm)  | 35.0 |
| L7 (mm)  | 13   |
| L8 (mm)  | 30   |
| L9 (mm)  | 35.0 |
| L10 (mm) | 29.0 |
| L11 (mm) | 52.0 |
| H2 (mm)  | 4.5  |
| H3 (mm)  | 4.0  |

| H4 (mm)  | 5.0  |
|----------|------|
| H5 (mm)  | 6.0  |
| H6 (mm)  | 6    |
| H7 (mm)  | 3    |
| H8 (mm)  | 0.0  |
| H10 (mm) | 10.5 |
| H11 (mm) | 16.5 |
| H12 (mm) | 10.5 |
| H13 (mm) | 0    |
| H14 (mm) | 5.5  |
| D1       | M5   |
| D2 (mm)  | 7.5  |
| D3 (mm)  | 2.5  |
| D4 (m)   | M3   |
| D5       | M4   |
| D6       | M3   |
| D7 (mm)  | 2.5  |
| D8 (mm)  | 0    |
| D9 (mm)  | 0.0  |
| D10      | M5   |
| NN (mm)  | 8    |
| EE       | M5   |
| J (mm)   | 0.0  |