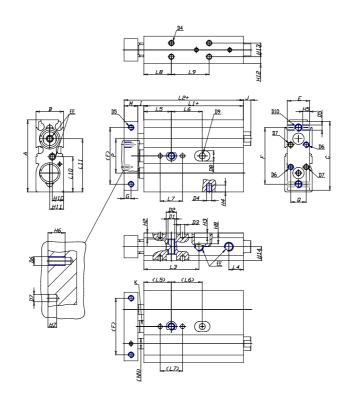

## DIMENSIONS

| A (mm)   | 62   |
|----------|------|
| B (mm)   | 25   |
| C (mm)   | 60   |
| E (mm)   | 22   |
| F (mm)   | 50   |
| G (mm)   | 6    |
| l (mm)   | 4.5  |
| M (mm)   | 12   |
| Q (mm)   | 16   |
| R (mm)   | 18   |
| L1 (mm)  | 67.5 |
| L2 (mm)  | 84.0 |
| L3 (mm)  | 39.5 |
| L4 (mm)  | 9.0  |
| L5 (mm)  | 25   |
| L6 (mm)  | 30.0 |
| L7 (mm)  | 20   |
| L8 (mm)  | 30   |
| L9 (mm)  | 30.0 |
| L10 (mm) | 31.0 |
| L11 (mm) | 57.2 |
| H2 (mm)  | 5.5  |
| H3 (mm)  | 4.0  |

| H4 (mm)  | 4.5  |
|----------|------|
| H5 (mm)  | 6.0  |
| H6 (mm)  | 8    |
| H7 (mm)  | 4    |
| H8 (mm)  | 0.0  |
| H10 (mm) | 10.5 |
| H11 (mm) | 20.2 |
| H12 (mm) | 8.0  |
| H13 (mm) | 9    |
| H14 (mm) | 12.5 |
| D1       | M6   |
| D2 (mm)  | 9.5  |
| D3 (mm)  | 4.0  |
| D4 (m)   | M4   |
| D5       | M4   |
| D6       | M4   |
| D7 (mm)  | 4.0  |
| D8 (mm)  | 0    |
| D9 (mm)  | 0.0  |
| D10      | M5   |
| NN (mm)  | 10   |
| EE       | M5   |
| J (mm)   | 0.0  |