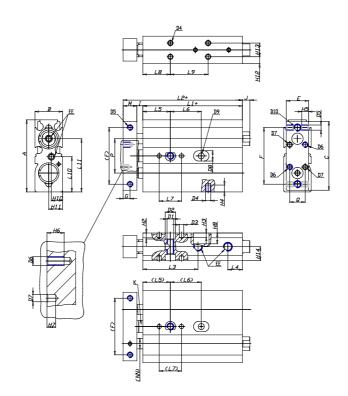

## DIMENSIONS

| A (mm)   | 62   |
|----------|------|
| B (mm)   | 25   |
| C (mm)   | 60   |
| E (mm)   | 22   |
| F (mm)   | 50   |
| G (mm)   | 6    |
| l (mm)   | 4.5  |
| M (mm)   | 12   |
| Q (mm)   | 16   |
| R (mm)   | 18   |
| L1 (mm)  | 67.5 |
| L2 (mm)  | 84.0 |
| L3 (mm)  | 39.5 |
| L4 (mm)  | 9.0  |
| L5 (mm)  | 25   |
| L6 (mm)  | 30.0 |
| L7 (mm)  | 20   |
| L8 (mm)  | 30   |
| L9 (mm)  | 30.0 |
| L10 (mm) | 31.0 |
| L11 (mm) | 57.2 |
| H2 (mm)  | 5.5  |
| H3 (mm)  | 4.0  |

| H4 (mm)  | 4.5  |
|----------|------|
| H5 (mm)  | 6.0  |
| H6 (mm)  | 8    |
| H7 (mm)  | 4    |
| H8 (mm)  | 0.0  |
| H10 (mm) | 10.5 |
| H11 (mm) | 20.2 |
| H12 (mm) | 8.0  |
| H13 (mm) | 9    |
| H14 (mm) | 12.5 |
| D1       | M6   |
| D2 (mm)  | 9.5  |
| D3 (mm)  | 4.0  |
| D4 (m)   | M4   |
| D5       | M4   |
| D6       | M4   |
| D7 (mm)  | 4.0  |
| D8 (mm)  | 0    |
| D9 (mm)  | 0.0  |
| D10      | M5   |
| NN (mm)  | 10   |
| EE       | M5   |
| J (mm)   | 0.0  |