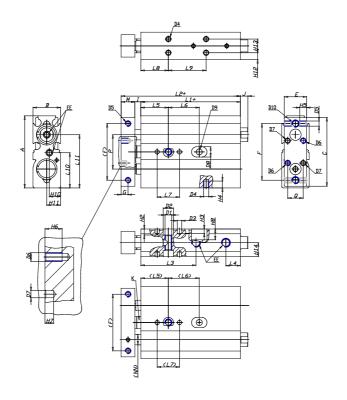

## DIMENSIONS

| A (mm)   | 62   |
|----------|------|
| B (mm)   | 25   |
| C (mm)   | 60   |
| E (mm)   | 22   |
| F (mm)   | 50   |
| G (mm)   | 6    |
| I (mm)   | 4.5  |
| M (mm)   | 12   |
| Q (mm)   | 16   |
| R (mm)   | 18   |
| L1 (mm)  | 67.5 |
| L2 (mm)  | 84.0 |
| L3 (mm)  | 39.5 |
| L4 (mm)  | 9.0  |
| L5 (mm)  | 25   |
| L6 (mm)  | 40.0 |
| L7 (mm)  | 20   |
| L8 (mm)  | 30   |
| L9 (mm)  | 40.0 |
| L10 (mm) | 31.0 |
| L11 (mm) | 57.2 |
| H2 (mm)  | 5.5  |
| H3 (mm)  | 4.0  |

| H4 (mm)  | 4.5  |
|----------|------|
| H5 (mm)  | 6.0  |
| H6 (mm)  | 8    |
| H7 (mm)  | 4    |
| H8 (mm)  | 0.0  |
| H10 (mm) | 10.5 |
| H11 (mm) | 20.2 |
| H12 (mm) | 8.0  |
| H13 (mm) | 9    |
| H14 (mm) | 12.5 |
| D1       | M6   |
| D2 (mm)  | 9.5  |
| D3 (mm)  | 4.0  |
| D4 (m)   | M4   |
| D5       | M4   |
| D6       | M4   |
| D7 (mm)  | 4.0  |
| D8 (mm)  | 0    |
| D9 (mm)  | 0.0  |
| D10      | M5   |
| NN (mm)  | 10   |
| EE       | M5   |
| J (mm)   | 0.0  |
|          |      |