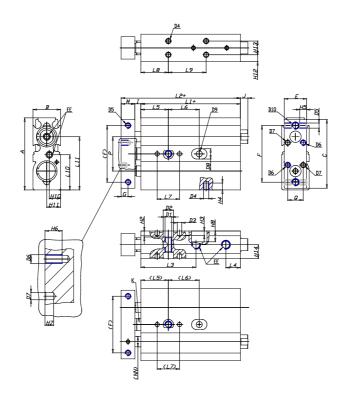

## DIMENSIONS

| A (mm)   | 62   |
|----------|------|
| B (mm)   | 25   |
| C (mm)   | 60   |
| E (mm)   | 22   |
| F (mm)   | 50   |
| G (mm)   | 6    |
| I (mm)   | 4.5  |
| M (mm)   | 12   |
| Q (mm)   | 16   |
| R (mm)   | 18   |
| L1 (mm)  | 67.5 |
| L2 (mm)  | 84.0 |
| L3 (mm)  | 39.5 |
| L4 (mm)  | 9.0  |
| L5 (mm)  | 25   |
| L6 (mm)  | 40.0 |
| L7 (mm)  | 20   |
| L8 (mm)  | 30   |
| L9 (mm)  | 40.0 |
| L10 (mm) | 31.0 |
| L11 (mm) | 57.2 |
| H2 (mm)  | 5.5  |
| H3 (mm)  | 4.0  |

| H4 (mm)  | 4.5  |
|----------|------|
| H5 (mm)  | 6.0  |
| H6 (mm)  | 8    |
| H7 (mm)  | 4    |
| H8 (mm)  | 0.0  |
| H10 (mm) | 10.5 |
| H11 (mm) | 20.2 |
| H12 (mm) | 8.0  |
| H13 (mm) | 9    |
| H14 (mm) | 12.5 |
| D1       | M6   |
| D2 (mm)  | 9.5  |
| D3 (mm)  | 4.0  |
| D4 (m)   | M4   |
| D5       | M4   |
| D6       | M4   |
| D7 (mm)  | 4.0  |
| D8 (mm)  | 0    |
| D9 (mm)  | 0.0  |
| D10      | M5   |
| NN (mm)  | 10   |
| EE       | M5   |
| J (mm)   | 0.0  |