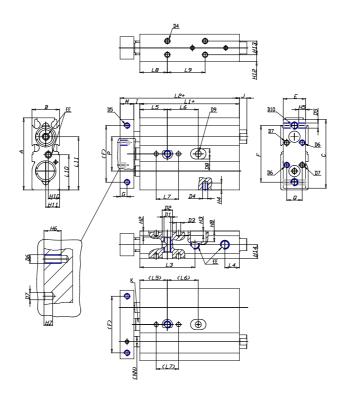

## DIMENSIONS

| A (mm)   | 62   |
|----------|------|
| B (mm)   | 25   |
| C (mm)   | 60   |
| E (mm)   | 22   |
| F (mm)   | 50   |
| G (mm)   | 6    |
| I (mm)   | 4.5  |
| M (mm)   | 12   |
| Q (mm)   | 16   |
| R (mm)   | 18   |
| L1 (mm)  | 67.5 |
| L2 (mm)  | 84.0 |
| L3 (mm)  | 39.5 |
| L4 (mm)  | 9.0  |
| L5 (mm)  | 25   |
| L6 (mm)  | 40.0 |
| L7 (mm)  | 20   |
| L8 (mm)  | 30   |
| L9 (mm)  | 40.0 |
| L10 (mm) | 31.0 |
| L11 (mm) | 57.2 |
| H2 (mm)  | 5.5  |
| H3 (mm)  | 4.0  |

| H4 (mm)  | 4.5  |
|----------|------|
| H5 (mm)  | 6.0  |
| H6 (mm)  | 8    |
| H7 (mm)  | 4    |
| H8 (mm)  | 0.0  |
| H10 (mm) | 10.5 |
| H11 (mm) | 20.2 |
| H12 (mm) | 8.0  |
| H13 (mm) | 9    |
| H14 (mm) | 12.5 |
| D1       | M6   |
| D2 (mm)  | 9.5  |
| D3 (mm)  | 4.0  |
| D4 (m)   | M4   |
| D5       | M4   |
| D6       | M4   |
| D7 (mm)  | 4.0  |
| D8 (mm)  | 0    |
| D9 (mm)  | 0.0  |
| D10      | M5   |
| NN (mm)  | 10   |
| EE       | M5   |
| J (mm)   | 0.0  |
|          |      |