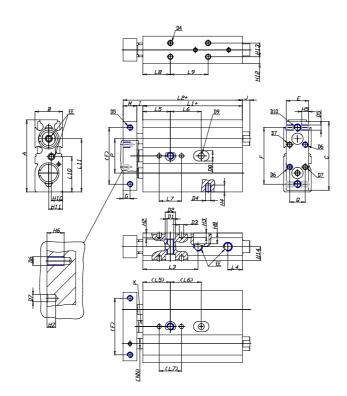

## DIMENSIONS

| A (mm)   | 62   |
|----------|------|
| B (mm)   | 25   |
| C (mm)   | 60   |
| E (mm)   | 22   |
| F (mm)   | 50   |
| G (mm)   | 6    |
| l (mm)   | 4.5  |
| M (mm)   | 12   |
| Q (mm)   | 16   |
| R (mm)   | 18   |
| L1 (mm)  | 67.5 |
| L2 (mm)  | 84.0 |
| L3 (mm)  | 39.5 |
| L4 (mm)  | 9.0  |
| L5 (mm)  | 25   |
| L6 (mm)  | 60.0 |
| L7 (mm)  | 20   |
| L8 (mm)  | 30   |
| L9 (mm)  | 60.0 |
| L10 (mm) | 31.0 |
| L11 (mm) | 57.2 |
| H2 (mm)  | 5.5  |
| H3 (mm)  | 4.0  |

| H4 (mm)  | 4.5  |
|----------|------|
| H5 (mm)  | 6.0  |
| H6 (mm)  | 8    |
| H7 (mm)  | 4    |
| H8 (mm)  | 0.0  |
| H10 (mm) | 10.5 |
| H11 (mm) | 20.2 |
| H12 (mm) | 8.0  |
| H13 (mm) | 9    |
| H14 (mm) | 12.5 |
| D1       | M6   |
| D2 (mm)  | 9.5  |
| D3 (mm)  | 4.0  |
| D4 (m)   | M4   |
| D5       | M4   |
| D6       | M4   |
| D7 (mm)  | 4.0  |
| D8 (mm)  | 0    |
| D9 (mm)  | 0.0  |
| D10      | M5   |
| NN (mm)  | 10   |
| EE       | M5   |
| J (mm)   | 0.0  |