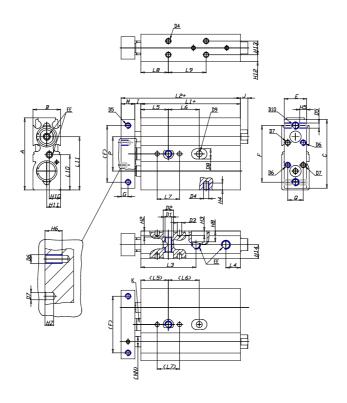

## DIMENSIONS

| A (mm)   | 62   |
|----------|------|
| B (mm)   | 25   |
| C (mm)   | 60   |
| E (mm)   | 22   |
| F (mm)   | 50   |
| G (mm)   | 6    |
| I (mm)   | 4.5  |
| M (mm)   | 12   |
| Q (mm)   | 16   |
| R (mm)   | 18   |
| L1 (mm)  | 67.5 |
| L2 (mm)  | 84.0 |
| L3 (mm)  | 39.5 |
| L4 (mm)  | 9.0  |
| L5 (mm)  | 25   |
| L6 (mm)  | 60.0 |
| L7 (mm)  | 20   |
| L8 (mm)  | 30   |
| L9 (mm)  | 60.0 |
| L10 (mm) | 31.0 |
| L11 (mm) | 57.2 |
| H2 (mm)  | 5.5  |
| H3 (mm)  | 4.0  |

| H4 (mm)  | 4.5  |
|----------|------|
| H5 (mm)  | 6.0  |
| H6 (mm)  | 8    |
| H7 (mm)  | 4    |
| H8 (mm)  | 0.0  |
| H10 (mm) | 10.5 |
| H11 (mm) | 20.2 |
| H12 (mm) | 8.0  |
| H13 (mm) | 9    |
| H14 (mm) | 12.5 |
| D1       | M6   |
| D2 (mm)  | 9.5  |
| D3 (mm)  | 4.0  |
| D4 (m)   | M4   |
| D5       | M4   |
| D6       | M4   |
| D7 (mm)  | 4.0  |
| D8 (mm)  | 0    |
| D9 (mm)  | 0.0  |
| D10      | M5   |
| NN (mm)  | 10   |
| EE       | M5   |
| J (mm)   | 0.0  |