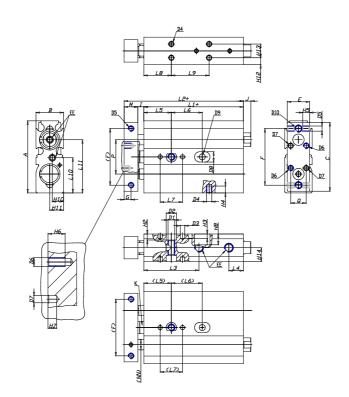

### DIMENSIONS

| A (mm)   | 76   |
|----------|------|
| B (mm)   | 30   |
| C (mm)   | 71   |
| E (mm)   | 27   |
| F (mm)   | 60   |
| G (mm)   | 6    |
| l (mm)   | 4.5  |
| M (mm)   | 12   |
| Q (mm)   | 16   |
| R (mm)   | 18   |
| L1 (mm)  | 70.5 |
| L2 (mm)  | 87.0 |
| L3 (mm)  | 44.0 |
| L4 (mm)  | 8.5  |
| L5 (mm)  | 30   |
| L6 (mm)  | 40.0 |
| L7 (mm)  | 20   |
| L8 (mm)  | 30   |
| L9 (mm)  | 40.0 |
| L10 (mm) | 38.0 |
| L11 (mm) | 71.5 |
| H2 (mm)  | 6.5  |
| H3 (mm)  | 4.0  |

| H4 (mm)  | 5.0  |
|----------|------|
| H5 (mm)  | 6.0  |
| H6 (mm)  | 8    |
| H7 (mm)  | 4    |
| H8 (mm)  | 0.0  |
| H10 (mm) | 15.0 |
| H11 (mm) | 21.0 |
| H12 (mm) | 8.5  |
| H13 (mm) | 13   |
| H14 (mm) | 15.0 |
| D1       | M8   |
| D2 (mm)  | 10.5 |
| D3 (mm)  | 4.0  |
| D4 (m)   | M5   |
| D5       | M5   |
| D6       | M4   |
| D7 (mm)  | 4.0  |
| D8 (mm)  | 0    |
| D9 (mm)  | 0.0  |
| D10      | M6   |
| NN (mm)  | 12   |
| EE       | M5   |
| J (mm)   | 0.0  |