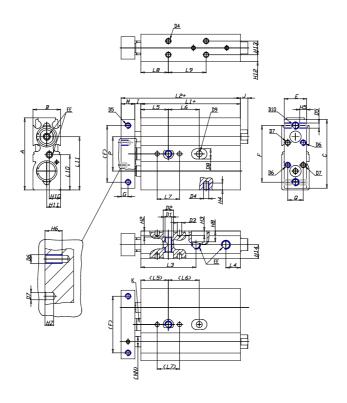

## DIMENSIONS

| A (mm)   | 76   |
|----------|------|
| B (mm)   | 30   |
| C (mm)   | 71   |
| E (mm)   | 27   |
| F (mm)   | 60   |
| G (mm)   | 6    |
| I (mm)   | 4.5  |
| M (mm)   | 12   |
| Q (mm)   | 16   |
| R (mm)   | 18   |
| L1 (mm)  | 70.5 |
| L2 (mm)  | 87.0 |
| L3 (mm)  | 44.0 |
| L4 (mm)  | 8.5  |
| L5 (mm)  | 30   |
| L6 (mm)  | 40.0 |
| L7 (mm)  | 20   |
| L8 (mm)  | 30   |
| L9 (mm)  | 40.0 |
| L10 (mm) | 38.0 |
| L11 (mm) | 71.5 |
| H2 (mm)  | 6.5  |
| H3 (mm)  | 4.0  |

| H4 (mm)  | 5.0  |
|----------|------|
| H5 (mm)  | 6.0  |
| H6 (mm)  | 8    |
| H7 (mm)  | 4    |
| H8 (mm)  | 0.0  |
| H10 (mm) | 15.0 |
| H11 (mm) | 21.0 |
| H12 (mm) | 8.5  |
| H13 (mm) | 13   |
| H14 (mm) | 15.0 |
| D1       | M8   |
| D2 (mm)  | 10.5 |
| D3 (mm)  | 4.0  |
| D4 (m)   | M5   |
| D5       | M5   |
| D6       | M4   |
| D7 (mm)  | 4.0  |
| D8 (mm)  | 0    |
| D9 (mm)  | 0.0  |
| D10      | M6   |
| NN (mm)  | 12   |
| EE       | M5   |
| J (mm)   | 0.0  |