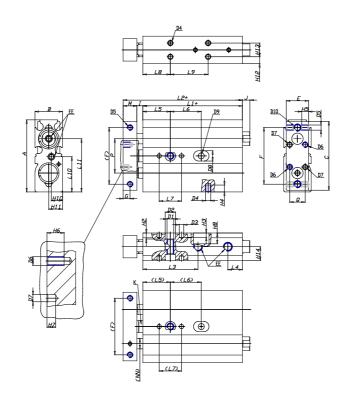

### DIMENSIONS

| A (mm)   | 76   |
|----------|------|
| B (mm)   | 30   |
| C (mm)   | 71   |
| E (mm)   | 27   |
| F (mm)   | 60   |
| G (mm)   | 6    |
| l (mm)   | 4.5  |
| M (mm)   | 12   |
| Q (mm)   | 16   |
| R (mm)   | 18   |
| L1 (mm)  | 70.5 |
| L2 (mm)  | 87.0 |
| L3 (mm)  | 44.0 |
| L4 (mm)  | 8.5  |
| L5 (mm)  | 30   |
| L6 (mm)  | 40.0 |
| L7 (mm)  | 20   |
| L8 (mm)  | 30   |
| L9 (mm)  | 40.0 |
| L10 (mm) | 38.0 |
| L11 (mm) | 71.5 |
| H2 (mm)  | 6.5  |
| H3 (mm)  | 4.0  |

| H4 (mm)  | 5.0  |
|----------|------|
| H5 (mm)  | 6.0  |
| H6 (mm)  | 8    |
| H7 (mm)  | 4    |
| H8 (mm)  | 0.0  |
| H10 (mm) | 15.0 |
| H11 (mm) | 21.0 |
| H12 (mm) | 8.5  |
| H13 (mm) | 13   |
| H14 (mm) | 15.0 |
| D1       | M8   |
| D2 (mm)  | 10.5 |
| D3 (mm)  | 4.0  |
| D4 (m)   | M5   |
| D5       | M5   |
| D6       | M4   |
| D7 (mm)  | 4.0  |
| D8 (mm)  | 0    |
| D9 (mm)  | 0.0  |
| D10      | M6   |
| NN (mm)  | 12   |
| EE       | M5   |
| J (mm)   | 0.0  |