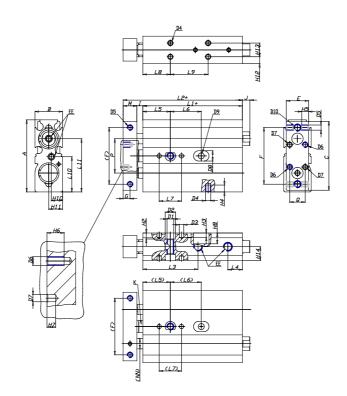

## DIMENSIONS

| A (mm)   | 76   |
|----------|------|
| B (mm)   | 30   |
| C (mm)   | 71   |
| E (mm)   | 27   |
| F (mm)   | 60   |
| G (mm)   | 6    |
| l (mm)   | 4.5  |
| M (mm)   | 12   |
| Q (mm)   | 16   |
| R (mm)   | 18   |
| L1 (mm)  | 70.5 |
| L2 (mm)  | 87.0 |
| L3 (mm)  | 44.0 |
| L4 (mm)  | 8.5  |
| L5 (mm)  | 30   |
| L6 (mm)  | 60.0 |
| L7 (mm)  | 20   |
| L8 (mm)  | 30   |
| L9 (mm)  | 60.0 |
| L10 (mm) | 38.0 |
| L11 (mm) | 71.5 |
| H2 (mm)  | 6.5  |
| H3 (mm)  | 4.0  |

| H4 (mm)  | 5.0  |
|----------|------|
| H5 (mm)  | 6.0  |
| H6 (mm)  | 8    |
| H7 (mm)  | 4    |
| H8 (mm)  | 0.0  |
| H10 (mm) | 15.0 |
| H11 (mm) | 21.0 |
| H12 (mm) | 8.5  |
| H13 (mm) | 13   |
| H14 (mm) | 15.0 |
| D1       | M8   |
| D2 (mm)  | 10.5 |
| D3 (mm)  | 4.0  |
| D4 (m)   | M5   |
| D5       | M5   |
| D6       | M4   |
| D7 (mm)  | 4.0  |
| D8 (mm)  | 0    |
| D9 (mm)  | 0.0  |
| D10      | M6   |
| NN (mm)  | 12   |
| EE       | M5   |
| J (mm)   | 0.0  |