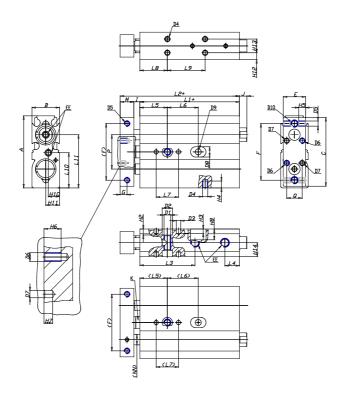

## DIMENSIONS

| A (mm)   | 76   |
|----------|------|
| B (mm)   | 30   |
| C (mm)   | 71   |
| E (mm)   | 27   |
| F (mm)   | 60   |
| G (mm)   | 6    |
| I (mm)   | 4.5  |
| M (mm)   | 12   |
| Q (mm)   | 16   |
| R (mm)   | 18   |
| L1 (mm)  | 70.5 |
| L2 (mm)  | 87.0 |
| L3 (mm)  | 44.0 |
| L4 (mm)  | 8.5  |
| L5 (mm)  | 30   |
| L6 (mm)  | 60.0 |
| L7 (mm)  | 20   |
| L8 (mm)  | 30   |
| L9 (mm)  | 60.0 |
| L10 (mm) | 38.0 |
| L11 (mm) | 71.5 |
| H2 (mm)  | 6.5  |
| H3 (mm)  | 4.0  |

| H4 (mm)  | 5.0  |
|----------|------|
| H5 (mm)  | 6.0  |
| H6 (mm)  | 8    |
| H7 (mm)  | 4    |
| H8 (mm)  | 0.0  |
| H10 (mm) | 15.0 |
| H11 (mm) | 21.0 |
| H12 (mm) | 8.5  |
| H13 (mm) | 13   |
| H14 (mm) | 15.0 |
| D1       | M8   |
| D2 (mm)  | 10.5 |
| D3 (mm)  | 4.0  |
| D4 (m)   | M5   |
| D5       | M5   |
| D6       | M4   |
| D7 (mm)  | 4.0  |
| D8 (mm)  | 0    |
| D9 (mm)  | 0.0  |
| D10      | M6   |
| NN (mm)  | 12   |
| EE       | M5   |
| J (mm)   | 0.0  |