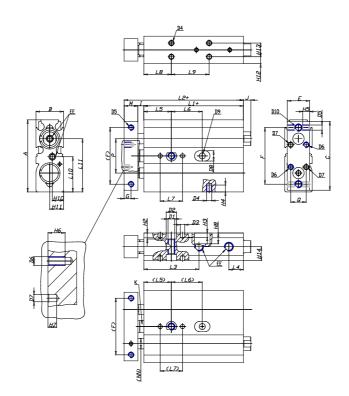

## DIMENSIONS

| A (mm)   | 94    |
|----------|-------|
| B (mm)   | 37    |
| C (mm)   | 92    |
| E (mm)   | 35    |
| F (mm)   | 45    |
| G (mm)   | 8     |
| l (mm)   | 4.0   |
| M (mm)   | 16    |
| Q (mm)   | 16    |
| R (mm)   | 18    |
| L1 (mm)  | 80.5  |
| L2 (mm)  | 100.5 |
| L3 (mm)  | 46.5  |
| L4 (mm)  | 12.0  |
| L5 (mm)  | 30    |
| L6 (mm)  | 50.0  |
| L7 (mm)  | 20    |
| L8 (mm)  | 30    |
| L9 (mm)  | 50.0  |
| L10 (mm) | 47.0  |
| L11 (mm) | 47.0  |
| H2 (mm)  | 6.5   |
| H3 (mm)  | 4.0   |

| H4 (mm)  | 7.5  |
|----------|------|
| H5 (mm)  | 7.5  |
| H6 (mm)  | 8    |
| H7 (mm)  | 4    |
| H8 (mm)  | 0.0  |
| H10 (mm) | 8.5  |
| H11 (mm) | 28.5 |
| H12 (mm) | 8.5  |
| H13 (mm) | 20   |
| H14 (mm) | 18.5 |
| D1       | M8   |
| D2 (mm)  | 10.5 |
| D3 (mm)  | 4.0  |
| D4 (m)   | M5   |
| D5       | M5   |
| D6       | M4   |
| D7 (mm)  | 4.0  |
| D8 (mm)  | 0    |
| D9 (mm)  | 0.0  |
| D10      | M6   |
| NN (mm)  | 16   |
| EE       | G1/8 |
| J (mm)   | 0.0  |