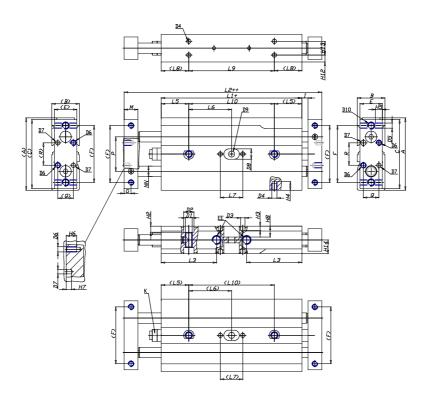

## DIMENSIONS

| A (mm)   | 42   |
|----------|------|
| B (mm)   | 16   |
| C (mm)   | 40   |
| E (mm)   | 13   |
| F (mm)   | 33   |
| G (mm)   | 4    |
| I (mm)   | 3.5  |
| M (mm)   | 8    |
| Q (mm)   | 9    |
| R (mm)   | 13   |
| L1 (mm)  | 72.0 |
| L2 (mm)  | 95.0 |
| L3 (mm)  | 32.1 |
| L4 (mm)  | 8.5  |
| L5 (mm)  | 16   |
| L6 (mm)  | 30.0 |
| L7 (mm)  | 13   |
| L8 (mm)  | 16   |
| L9 (mm)  | 59.6 |
| L10 (mm) | 59.6 |
| L11 (mm) | 31.0 |
| H2 (mm)  | 3.5  |
| H3 (mm)  | 2.5  |

| H4 (mm)  | 4.0 |
|----------|-----|
| H5 (mm)  | 6.5 |
| H6 (mm)  | 8   |
| H7 (mm)  | 3   |
| H8 (mm)  | 6.3 |
| H10 (mm) | 6.5 |
| H11 (mm) | 8.0 |
| H12 (mm) | 4.0 |
| H13 (mm) | 8   |
| H14 (mm) | 8.0 |
| D1       | M4  |
| D2 (mm)  | 6.0 |
| D3 (mm)  | 2.5 |
| D4 (m)   | M3  |
| D5       | M3  |
| D6       | M3  |
| D7 (mm)  | 2.5 |
| D8 (mm)  | 6   |
| D9 (mm)  | 3.5 |
| D10      | M4  |
| NN (mm)  | 6   |
| EE       | M5  |
| J (mm)   | 4.3 |