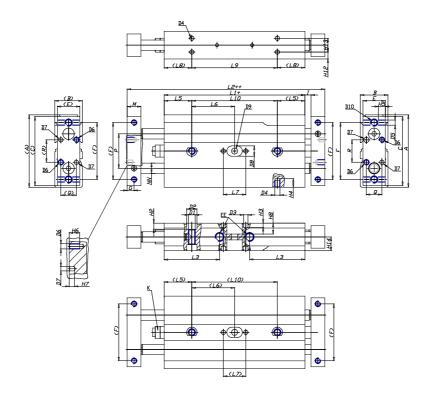

### DIMENSIONS

| A (mm)   | 42   |
|----------|------|
| B (mm)   | 16   |
| C (mm)   | 40   |
| E (mm)   | 13   |
| F (mm)   | 33   |
| G (mm)   | 4    |
| l (mm)   | 3.5  |
| M (mm)   | 8    |
| Q (mm)   | 9    |
| R (mm)   | 13   |
| L1 (mm)  | 72.0 |
| L2 (mm)  | 95.0 |
| L3 (mm)  | 32.1 |
| L4 (mm)  | 8.5  |
| L5 (mm)  | 16   |
| L6 (mm)  | 35.0 |
| L7 (mm)  | 13   |
| L8 (mm)  | 16   |
| L9 (mm)  | 69.6 |
| L10 (mm) | 69.6 |
| L11 (mm) | 31.0 |
| H2 (mm)  | 3.5  |
| H3 (mm)  | 2.5  |

| H4 (mm)  | 4.0 |
|----------|-----|
| H5 (mm)  | 6.5 |
| H6 (mm)  | 8   |
| H7 (mm)  | 3   |
| H8 (mm)  | 6.3 |
| H10 (mm) | 6.5 |
| H11 (mm) | 8.0 |
| H12 (mm) | 4.0 |
| H13 (mm) | 8   |
| H14 (mm) | 8.0 |
| D1       | M4  |
| D2 (mm)  | 6.0 |
| D3 (mm)  | 2.5 |
| D4 (m)   | M3  |
| D5       | M3  |
| D6       | M3  |
| D7 (mm)  | 2.5 |
| D8 (mm)  | 6   |
| D9 (mm)  | 3.5 |
| D10      | M4  |
| NN (mm)  | 6   |
| EE       | M5  |
| J (mm)   | 4.3 |