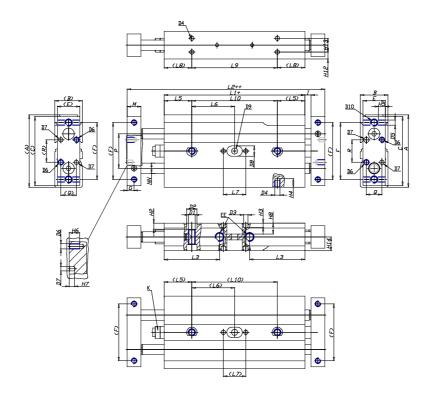

### DIMENSIONS

| A (mm)   | 42   |
|----------|------|
| B (mm)   | 16   |
| C (mm)   | 40   |
| E (mm)   | 13   |
| F (mm)   | 33   |
| G (mm)   | 4    |
| l (mm)   | 3.5  |
| M (mm)   | 8    |
| Q (mm)   | 9    |
| R (mm)   | 13   |
| L1 (mm)  | 72.0 |
| L2 (mm)  | 95.0 |
| L3 (mm)  | 32.1 |
| L4 (mm)  | 8.5  |
| L5 (mm)  | 16   |
| L6 (mm)  | 45.0 |
| L7 (mm)  | 13   |
| L8 (mm)  | 16   |
| L9 (mm)  | 89.6 |
| L10 (mm) | 89.6 |
| L11 (mm) | 31.0 |
| H2 (mm)  | 3.5  |
| H3 (mm)  | 2.5  |

| H4 (mm)  | 4.0 |
|----------|-----|
| H5 (mm)  | 6.5 |
| H6 (mm)  | 8   |
| H7 (mm)  | 3   |
| H8 (mm)  | 6.3 |
| H10 (mm) | 6.5 |
| H11 (mm) | 8.0 |
| H12 (mm) | 4.0 |
| H13 (mm) | 8   |
| H14 (mm) | 8.0 |
| D1       | M4  |
| D2 (mm)  | 6.0 |
| D3 (mm)  | 2.5 |
| D4 (m)   | M3  |
| D5       | M3  |
| D6       | M3  |
| D7 (mm)  | 2.5 |
| D8 (mm)  | 6   |
| D9 (mm)  | 3.5 |
| D10      | M4  |
| NN (mm)  | 6   |
| EE       | M5  |
| J (mm)   | 4.3 |