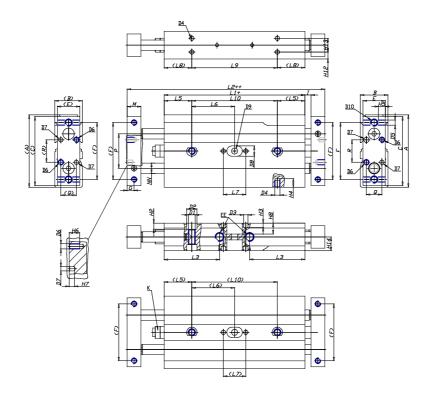

# Series QX - Twin Cylinders

Product code: QXB3A016A010

### DIMENSIONS

| A (mm)   | 58    |
|----------|-------|
| B (mm)   | 21    |
| C (mm)   | 56    |
| E (mm)   | 19    |
| F (mm)   | 42    |
| G (mm)   | 5     |
| l (mm)   | 2.5   |
| M (mm)   | 10    |
| Q (mm)   | 11    |
| R (mm)   | 13    |
| L1 (mm)  | 86.6  |
| L2 (mm)  | 111.6 |
| L3 (mm)  | 34.0  |
| L4 (mm)  | 8.5   |
| L5 (mm)  | 20    |
| L6 (mm)  | 28.3  |
| L7 (mm)  | 13    |
| L8 (mm)  | 30    |
| L9 (mm)  | 36.6  |
| L10 (mm) | 56.6  |
| L11 (mm) | 52.0  |
| H2 (mm)  | 4.5   |
| H3 (mm)  | 4.0   |

| H4 (mm)  | 5.0  |
|----------|------|
| H5 (mm)  | 6.0  |
| H6 (mm)  | 6    |
| H7 (mm)  | 3    |
| H8 (mm)  | 0.0  |
| H10 (mm) | 10.5 |
| H11 (mm) | 16.5 |
| H12 (mm) | 10.5 |
| H13 (mm) | 0    |
| H14 (mm) | 5.5  |
| D1       | M5   |
| D2 (mm)  | 7.5  |
| D3 (mm)  | 2.5  |
| D4 (m)   | M3   |
| D5       | M4   |
| D6       | M3   |
| D7 (mm)  | 2.5  |
| D8 (mm)  | 0    |
| D9 (mm)  | 0.0  |
| D10      | M5   |
| NN (mm)  | 8    |
| EE       | M5   |
| J (mm)   | 0.0  |