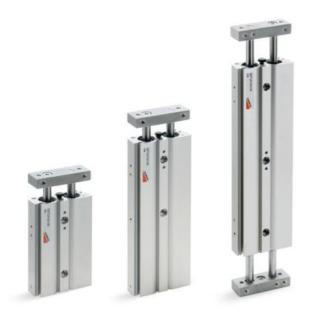

# Series QX - Twin Cylinders

Product code: QXB3A016A010

### TECHNICAL DATA

| Series (mm)          | QX                                                                 |
|----------------------|--------------------------------------------------------------------|
| Version (mm)         | B = linear ball bearings                                           |
| Operation (mm)       | 3 = through-rod (double-flange), radial pressure supply            |
| Materials (mm)       | A = anodized aluminium body, rolled stainless steel 303 piston rod |
| Diameter (mm)        | 16                                                                 |
| Construction (mm)    | A = standard                                                       |
| Stroke cylinder (mm) | 10                                                                 |