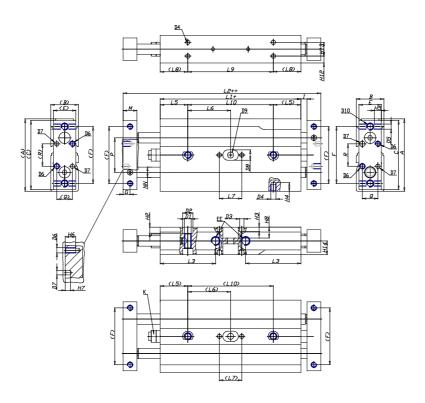

## DIMENSIONS

| A (mm)   | 58    |
|----------|-------|
| B (mm)   | 21    |
| C (mm)   | 56    |
| E (mm)   | 19    |
| F (mm)   | 42    |
| G (mm)   | 5     |
| I (mm)   | 2.5   |
| M (mm)   | 10    |
| Q (mm)   | 11    |
| R (mm)   | 13    |
| L1 (mm)  | 86.6  |
| L2 (mm)  | 111.6 |
| L3 (mm)  | 34.0  |
| L4 (mm)  | 8.5   |
| L5 (mm)  | 20    |
| L6 (mm)  | 33.3  |
| L7 (mm)  | 13    |
| L8 (mm)  | 30    |
| L9 (mm)  | 46.6  |
| L10 (mm) | 66.6  |
| L11 (mm) | 52.0  |
| H2 (mm)  | 4.5   |
| H3 (mm)  | 4.0   |

| H4 (mm)  | 5.0  |
|----------|------|
| H5 (mm)  | 6.0  |
| H6 (mm)  | 6    |
| H7 (mm)  | 3    |
| H8 (mm)  | 0.0  |
| H10 (mm) | 10.5 |
| H11 (mm) | 16.5 |
| H12 (mm) | 10.5 |
| H13 (mm) | 0    |
| H14 (mm) | 5.5  |
| D1       | M5   |
| D2 (mm)  | 7.5  |
| D3 (mm)  | 2.5  |
| D4 (m)   | M3   |
| D5       | M4   |
| D6       | M3   |
| D7 (mm)  | 2.5  |
| D8 (mm)  | 0    |
| D9 (mm)  | 0.0  |
| D10      | M5   |
| NN (mm)  | 8    |
| EE       | M5   |
| J (mm)   | 0.0  |