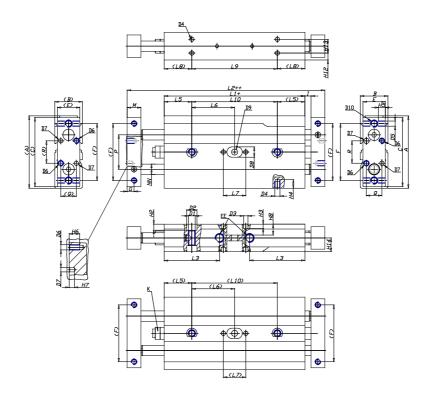

## DIMENSIONS

| A (mm)   | 58    |
|----------|-------|
| B (mm)   | 21    |
| C (mm)   | 56    |
| E (mm)   | 19    |
| F (mm)   | 42    |
| G (mm)   | 5     |
| l (mm)   | 2.5   |
| M (mm)   | 10    |
| Q (mm)   | 11    |
| R (mm)   | 13    |
| L1 (mm)  | 86.6  |
| L2 (mm)  | 111.6 |
| L3 (mm)  | 34.0  |
| L4 (mm)  | 8.5   |
| L5 (mm)  | 20    |
| L6 (mm)  | 38.3  |
| L7 (mm)  | 13    |
| L8 (mm)  | 30    |
| L9 (mm)  | 56.6  |
| L10 (mm) | 76.6  |
| L11 (mm) | 52.0  |
| H2 (mm)  | 4.5   |
| H3 (mm)  | 4.0   |

| H4 (mm)              | 5.0  |
|----------------------|------|
| H5 (mm)              | 6.0  |
| H6 (mm)              | 6    |
| H7 (mm)              | 3    |
| H8 (mm)              | 0.0  |
| H10 (mm)             | 10.5 |
| H11 (mm)             | 16.5 |
|                      | 10.5 |
| H12 (mm)<br>H13 (mm) | 0    |
|                      |      |
| H14 (mm)             | 5.5  |
| D1                   | M5   |
| D2 (mm)              | 7.5  |
| D3 (mm)              | 2.5  |
| D4 (m)               | M3   |
| D5                   | M4   |
| D6                   | M3   |
| D7 (mm)              | 2.5  |
| D8 (mm)              | 0    |
| D9 (mm)              | 0.0  |
| D10                  | M5   |
| NN (mm)              | 8    |
| EE                   | M5   |
| J (mm)               | 0.0  |
|                      | M5   |