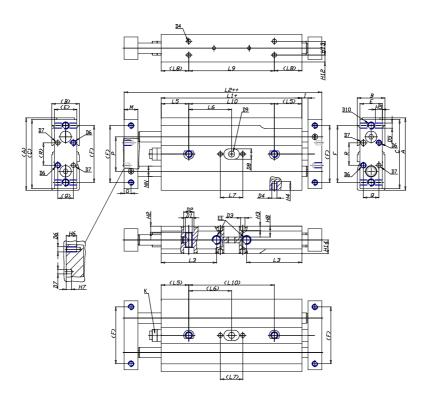

## DIMENSIONS

| A (mm)   | 58    |
|----------|-------|
| B (mm)   | 21    |
| C (mm)   | 56    |
| E (mm)   | 19    |
| F (mm)   | 42    |
| G (mm)   | 5     |
| I (mm)   | 2.5   |
| M (mm)   | 10    |
| Q (mm)   | 11    |
| R (mm)   | 13    |
| L1 (mm)  | 86.6  |
| L2 (mm)  | 111.6 |
| L3 (mm)  | 34.0  |
| L4 (mm)  | 8.5   |
| L5 (mm)  | 20    |
| L6 (mm)  | 43.3  |
| L7 (mm)  | 13    |
| L8 (mm)  | 30    |
| L9 (mm)  | 66.6  |
| L10 (mm) | 86.6  |
| L11 (mm) | 52.0  |
| H2 (mm)  | 4.5   |
| H3 (mm)  | 4.0   |

| H4 (mm)  | 5.0  |
|----------|------|
| H5 (mm)  | 6.0  |
| H6 (mm)  | 6    |
| H7 (mm)  | 3    |
| H8 (mm)  | 0.0  |
| H10 (mm) | 10.5 |
| H11 (mm) | 16.5 |
| H12 (mm) | 10.5 |
| H13 (mm) | 0    |
| H14 (mm) | 5.5  |
| D1       | M5   |
| D2 (mm)  | 7.5  |
| D3 (mm)  | 2.5  |
| D4 (m)   | M3   |
| D5       | M4   |
| D6       | M3   |
| D7 (mm)  | 2.5  |
| D8 (mm)  | 0    |
| D9 (mm)  | 0.0  |
| D10      | M5   |
| NN (mm)  | 8    |
| EE       | M5   |
| J (mm)   | 0.0  |