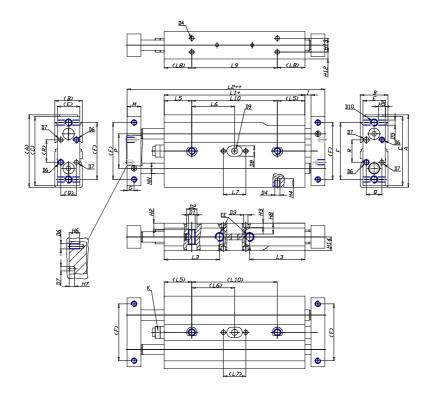

## DIMENSIONS

| A (mm)   | 58    |
|----------|-------|
| B (mm)   | 21    |
| C (mm)   | 56    |
| E (mm)   | 19    |
| F (mm)   | 42    |
| G (mm)   | 5     |
| l (mm)   | 2.5   |
| M (mm)   | 10    |
| Q (mm)   | 11    |
| R (mm)   | 13    |
| L1 (mm)  | 86.6  |
| L2 (mm)  | 111.6 |
| L3 (mm)  | 34.0  |
| L4 (mm)  | 8.5   |
| L5 (mm)  | 20    |
| L6 (mm)  | 48.3  |
| L7 (mm)  | 13    |
| L8 (mm)  | 30    |
| L9 (mm)  | 76.6  |
| L10 (mm) | 96.6  |
| L11 (mm) | 52.0  |
| H2 (mm)  | 4.5   |
| H3 (mm)  | 4.0   |

| H4 (mm)  | 5.0  |
|----------|------|
| H5 (mm)  | 6.0  |
| H6 (mm)  | 6    |
| H7 (mm)  | 3    |
|          | 0.0  |
| H8 (mm)  |      |
| H10 (mm) | 10.5 |
| H11 (mm) | 16.5 |
| H12 (mm) | 10.5 |
| H13 (mm) | 0    |
| H14 (mm) | 5.5  |
| D1       | M5   |
| D2 (mm)  | 7.5  |
| D3 (mm)  | 2.5  |
| D4 (m)   | M3   |
| D5       | M4   |
| D6       | M3   |
| D7 (mm)  | 2.5  |
| D8 (mm)  | 0    |
| D9 (mm)  | 0.0  |
| D10      | M5   |
| NN (mm)  | 8    |
| EE       | M5   |
| J (mm)   | 0.0  |