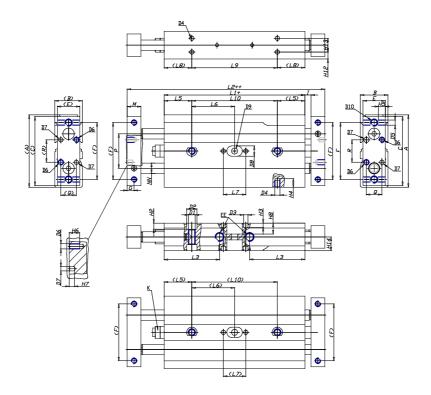

## DIMENSIONS

| A (mm)   | 58    |
|----------|-------|
| B (mm)   | 21    |
| C (mm)   | 56    |
| E (mm)   | 19    |
| F (mm)   | 42    |
| G (mm)   | 5     |
| l (mm)   | 2.5   |
| M (mm)   | 10    |
| Q (mm)   | 11    |
| R (mm)   | 13    |
| L1 (mm)  | 86.6  |
| L2 (mm)  | 111.6 |
| L3 (mm)  | 34.0  |
| L4 (mm)  | 8.5   |
| L5 (mm)  | 20    |
| L6 (mm)  | 60.8  |
| L7 (mm)  | 13    |
| L8 (mm)  | 30    |
| L9 (mm)  | 101.6 |
| L10 (mm) | 121.6 |
| L11 (mm) | 52.0  |
| H2 (mm)  | 4.5   |
| H3 (mm)  | 4.0   |

| H4 (mm)  | 5.0  |
|----------|------|
| H5 (mm)  | 6.0  |
| H6 (mm)  | 6    |
| H7 (mm)  | 3    |
| H8 (mm)  | 0.0  |
| H10 (mm) | 10.5 |
| H11 (mm) | 16.5 |
| H12 (mm) | 10.5 |
| H13 (mm) | 0    |
| H14 (mm) | 5.5  |
| D1       | M5   |
| D2 (mm)  | 7.5  |
| D3 (mm)  | 2.5  |
| D4 (m)   | M3   |
| D5       | M4   |
| D6       | M3   |
| D7 (mm)  | 2.5  |
| D8 (mm)  | 0    |
| D9 (mm)  | 0.0  |
| D10      | M5   |
| NN (mm)  | 8    |
| EE       | M5   |
| J (mm)   | 0.0  |