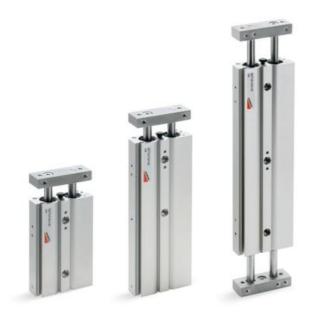

## Series QX - Twin Cylinders

Product code: QXB3A016A075

TECHNICAL DATA

| Series (mm)          | QX                                                                 |  |
|----------------------|--------------------------------------------------------------------|--|
| Version (mm)         | B = linear ball bearings                                           |  |
| Operation (mm)       | 3 = through-rod (double-flange), radial pressure supply            |  |
| Materials (mm)       | A = anodized aluminium body, rolled stainless steel 303 piston rod |  |
| Diameter (mm)        | 16                                                                 |  |
| Construction (mm)    | A = standard                                                       |  |
| Stroke cylinder (mm) | 75                                                                 |  |

## Series QX - Twin Cylinders

Product code: QXB3A016A075