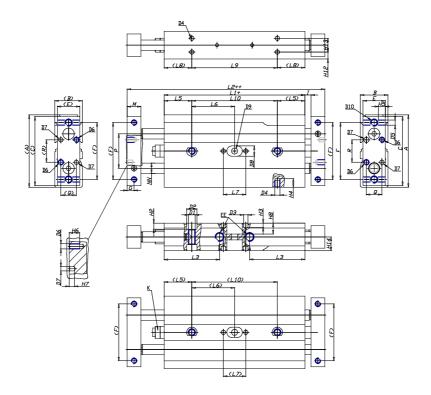

## DIMENSIONS

| A (mm)   | 62    |
|----------|-------|
| B (mm)   | 25    |
| C (mm)   | 60    |
| E (mm)   | 22    |
| F (mm)   | 50    |
| G (mm)   | 6     |
| l (mm)   | 4.5   |
| M (mm)   | 12    |
| Q (mm)   | 16    |
| R (mm)   | 18    |
| L1 (mm)  | 98.0  |
| L2 (mm)  | 131.0 |
| L3 (mm)  | 39.5  |
| L4 (mm)  | 9.0   |
| L5 (mm)  | 25    |
| L6 (mm)  | 29.0  |
| L7 (mm)  | 20    |
| L8 (mm)  | 30    |
| L9 (mm)  | 48.0  |
| L10 (mm) | 58.0  |
| L11 (mm) | 57.2  |
| H2 (mm)  | 5.5   |
| H3 (mm)  | 4.0   |

| H4 (mm)  | 4.5  |
|----------|------|
| H5 (mm)  | 6.0  |
| H6 (mm)  | 8    |
| H7 (mm)  | 4    |
| H8 (mm)  | 0.0  |
| H10 (mm) | 10.5 |
| H11 (mm) | 20.2 |
| H12 (mm) | 8.0  |
| H13 (mm) | 9    |
| H14 (mm) | 12.5 |
| D1       | M6   |
| D2 (mm)  | 9.5  |
| D3 (mm)  | 4.0  |
| D4 (m)   | M4   |
| D5       | M4   |
| D6       | M4   |
| D7 (mm)  | 4.0  |
| D8 (mm)  | 0    |
| D9 (mm)  | 0.0  |
| D10      | M5   |
| NN (mm)  | 10   |
| EE       | M5   |
| J (mm)   | 0.0  |