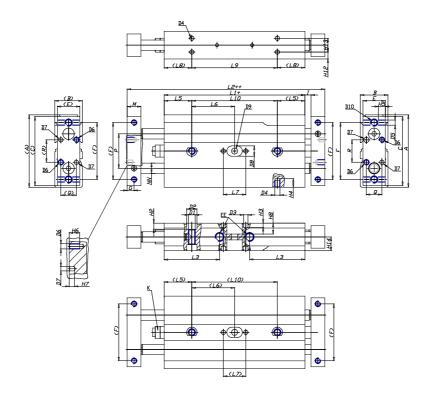

## DIMENSIONS

| A (mm)   | 62    |
|----------|-------|
| B (mm)   | 25    |
| C (mm)   | 60    |
| E (mm)   | 22    |
| F (mm)   | 50    |
| G (mm)   | 6     |
| l (mm)   | 4.5   |
| M (mm)   | 12    |
| Q (mm)   | 16    |
| R (mm)   | 18    |
| L1 (mm)  | 98.0  |
| L2 (mm)  | 131.0 |
| L3 (mm)  | 39.5  |
| L4 (mm)  | 9.0   |
| L5 (mm)  | 25    |
| L6 (mm)  | 34.0  |
| L7 (mm)  | 20    |
| L8 (mm)  | 30    |
| L9 (mm)  | 58.0  |
| L10 (mm) | 68.0  |
| L11 (mm) | 57.2  |
| H2 (mm)  | 5.5   |
| H3 (mm)  | 4.0   |

| H4 (mm)  | 4.5  |
|----------|------|
| H5 (mm)  | 6.0  |
| H6 (mm)  | 8    |
| H7 (mm)  | 4    |
| H8 (mm)  | 0.0  |
| H10 (mm) | 10.5 |
| H11 (mm) | 20.2 |
| H12 (mm) | 8.0  |
| H13 (mm) | 9    |
| H14 (mm) | 12.5 |
| D1       | M6   |
| D2 (mm)  | 9.5  |
| D3 (mm)  | 4.0  |
| D4 (m)   | M4   |
| D5       | M4   |
| D6       | M4   |
| D7 (mm)  | 4.0  |
| D8 (mm)  | 0    |
| D9 (mm)  | 0.0  |
| D10      | M5   |
| NN (mm)  | 10   |
| EE       | M5   |
| J (mm)   | 0.0  |