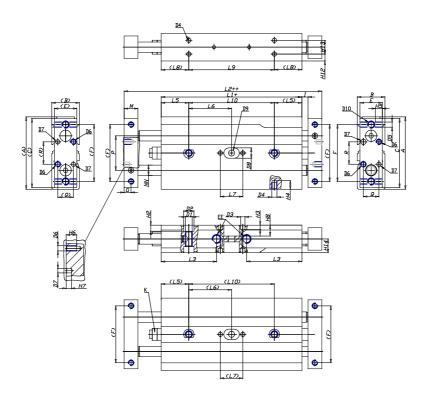

## DIMENSIONS

| A (mm)   | 62    |
|----------|-------|
| B (mm)   | 25    |
| C (mm)   | 60    |
| E (mm)   | 22    |
| F (mm)   | 50    |
| G (mm)   | 6     |
| I (mm)   | 4.5   |
| M (mm)   | 12    |
| Q (mm)   | 16    |
| R (mm)   | 18    |
| L1 (mm)  | 98.0  |
| L2 (mm)  | 131.0 |
| L3 (mm)  | 39.5  |
| L4 (mm)  | 9.0   |
| L5 (mm)  | 25    |
| L6 (mm)  | 39.0  |
| L7 (mm)  | 20    |
| L8 (mm)  | 30    |
| L9 (mm)  | 68.0  |
| L10 (mm) | 78.0  |
| L11 (mm) | 57.2  |
| H2 (mm)  | 5.5   |
| H3 (mm)  | 4.0   |

| H4 (mm)  | 4.5  |
|----------|------|
| H5 (mm)  | 6.0  |
| H6 (mm)  | 8    |
| H7 (mm)  | 4    |
| H8 (mm)  | 0.0  |
| H10 (mm) | 10.5 |
| H11 (mm) | 20.2 |
| H12 (mm) | 8.0  |
| H13 (mm) | 9    |
| H14 (mm) | 12.5 |
| D1       | M6   |
| D2 (mm)  | 9.5  |
| D3 (mm)  | 4.0  |
| D4 (m)   | M4   |
| D5       | M4   |
| D6       | M4   |
| D7 (mm)  | 4.0  |
| D8 (mm)  | 0    |
| D9 (mm)  | 0.0  |
| D10      | M5   |
| NN (mm)  | 10   |
| EE       | M5   |
| J (mm)   | 0.0  |