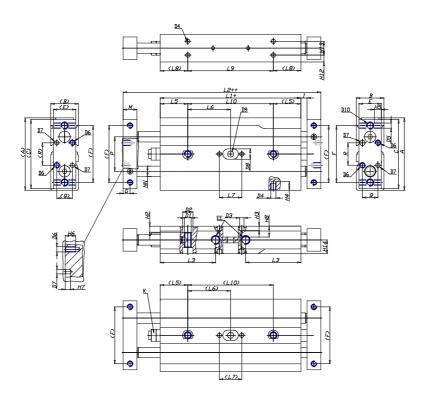

## DIMENSIONS

| A (mm)   | 62    |
|----------|-------|
| B (mm)   | 25    |
| C (mm)   | 60    |
| E (mm)   | 22    |
| F (mm)   | 50    |
| G (mm)   | 6     |
| I (mm)   | 4.5   |
| M (mm)   | 12    |
| Q (mm)   | 16    |
| R (mm)   | 18    |
| L1 (mm)  | 98.0  |
| L2 (mm)  | 131.0 |
| L3 (mm)  | 39.5  |
| L4 (mm)  | 9.0   |
| L5 (mm)  | 25    |
| L6 (mm)  | 44.0  |
| L7 (mm)  | 20    |
| L8 (mm)  | 30    |
| L9 (mm)  | 78.0  |
| L10 (mm) | 88.0  |
| L11 (mm) | 57.2  |
| H2 (mm)  | 5.5   |
| H3 (mm)  | 4.0   |

| H4 (mm)  | 4.5  |
|----------|------|
| H5 (mm)  | 6.0  |
| H6 (mm)  | 8    |
| H7 (mm)  | 4    |
| H8 (mm)  | 0.0  |
| H10 (mm) | 10.5 |
| H11 (mm) | 20.2 |
| H12 (mm) | 8.0  |
| H13 (mm) | 9    |
| H14 (mm) | 12.5 |
| D1       | M6   |
| D2 (mm)  | 9.5  |
| D3 (mm)  | 4.0  |
| D4 (m)   | M4   |
| D5       | M4   |
| D6       | M4   |
| D7 (mm)  | 4.0  |
| D8 (mm)  | 0    |
| D9 (mm)  | 0.0  |
| D10      | M5   |
| NN (mm)  | 10   |
| EE       | M5   |
| J (mm)   | 0.0  |