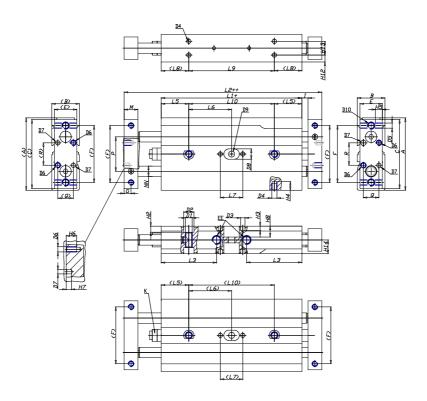

## DIMENSIONS

| A (mm)   | 62    |
|----------|-------|
| B (mm)   | 25    |
| C (mm)   | 60    |
| E (mm)   | 22    |
| F (mm)   | 50    |
| G (mm)   | 6     |
| I (mm)   | 4.5   |
| M (mm)   | 12    |
| Q (mm)   | 16    |
| R (mm)   | 18    |
| L1 (mm)  | 98.0  |
| L2 (mm)  | 131.0 |
| L3 (mm)  | 39.5  |
| L4 (mm)  | 9.0   |
| L5 (mm)  | 25    |
| L6 (mm)  | 49.0  |
| L7 (mm)  | 20    |
| L8 (mm)  | 30    |
| L9 (mm)  | 88.0  |
| L10 (mm) | 98.0  |
| L11 (mm) | 57.2  |
| H2 (mm)  | 5.5   |
| H3 (mm)  | 4.0   |

| H4 (mm)  | 4.5  |
|----------|------|
| H5 (mm)  | 6.0  |
| H6 (mm)  | 8    |
| H7 (mm)  | 4    |
| H8 (mm)  | 0.0  |
| H10 (mm) | 10.5 |
| H11 (mm) | 20.2 |
| H12 (mm) | 8.0  |
| H13 (mm) | 9    |
| H14 (mm) | 12.5 |
| D1       | M6   |
| D2 (mm)  | 9.5  |
| D3 (mm)  | 4.0  |
| D4 (m)   | M4   |
| D5       | M4   |
| D6       | M4   |
| D7 (mm)  | 4.0  |
| D8 (mm)  | 0    |
| D9 (mm)  | 0.0  |
| D10      | M5   |
| NN (mm)  | 10   |
| EE       | M5   |
| J (mm)   | 0.0  |