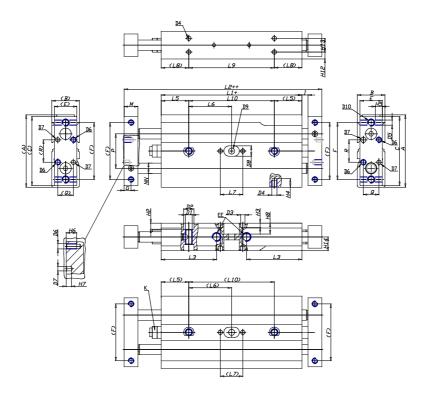

## DIMENSIONS

| A (mm)   | 62    |
|----------|-------|
| B (mm)   | 25    |
| C (mm)   | 60    |
| E (mm)   | 22    |
| F (mm)   | 50    |
| G (mm)   | 6     |
| I (mm)   | 4.5   |
| M (mm)   | 12    |
| Q (mm)   | 16    |
| R (mm)   | 18    |
| L1 (mm)  | 98.0  |
| L2 (mm)  | 131.0 |
| L3 (mm)  | 39.5  |
| L4 (mm)  | 9.0   |
| L5 (mm)  | 25    |
| L6 (mm)  | 61.5  |
| L7 (mm)  | 20    |
| L8 (mm)  | 30    |
| L9 (mm)  | 113.0 |
| L10 (mm) | 123.0 |
| L11 (mm) | 57.2  |
| H2 (mm)  | 5.5   |
| H3 (mm)  | 4.0   |

| H4 (mm)  | 4.5  |
|----------|------|
| H5 (mm)  | 6.0  |
| H6 (mm)  | 8    |
| H7 (mm)  | 4    |
| H8 (mm)  | 0.0  |
| H10 (mm) | 10.5 |
| H11 (mm) | 20.2 |
| H12 (mm) | 8.0  |
| H13 (mm) | 9    |
| H14 (mm) | 12.5 |
| D1       | M6   |
| D2 (mm)  | 9.5  |
| D3 (mm)  | 4.0  |
| D4 (m)   | M4   |
| D5       | M4   |
| D6       | M4   |
| D7 (mm)  | 4.0  |
| D8 (mm)  | 0    |
| D9 (mm)  | 0.0  |
| D10      | M5   |
| NN (mm)  | 10   |
| EE       | M5   |
| J (mm)   | 0.0  |