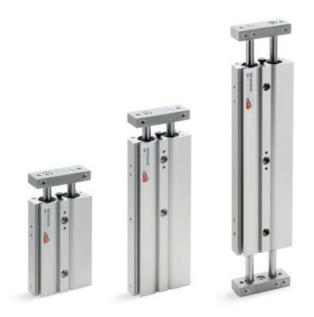

## Series QX - Twin Cylinders

Product code: QXB3A025A010

TECHNICAL DATA

| Series (mm)          | QX                                                                 |  |
|----------------------|--------------------------------------------------------------------|--|
| Version (mm)         | B = linear ball bearings                                           |  |
| Operation (mm)       | 3 = through-rod (double-flange), radial pressure supply            |  |
| Materials (mm)       | A = anodized aluminium body, rolled stainless steel 303 piston rod |  |
| Diameter (mm)        | 25                                                                 |  |
| Construction (mm)    | A = standard                                                       |  |
| Stroke cylinder (mm) | 10                                                                 |  |

## Series QX - Twin Cylinders

Product code: QXB3A025A010