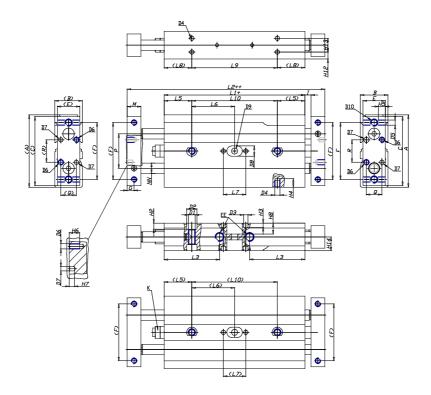

## DIMENSIONS

| A (mm)   | 76    |
|----------|-------|
| B (mm)   | 30    |
| C (mm)   | 71    |
| E (mm)   | 27    |
| F (mm)   | 60    |
| G (mm)   | 6     |
| l (mm)   | 4.5   |
| M (mm)   | 12    |
| Q (mm)   | 16    |
| R (mm)   | 18    |
| L1 (mm)  | 104.2 |
| L2 (mm)  | 137.2 |
| L3 (mm)  | 44.0  |
| L4 (mm)  | 8.5   |
| L5 (mm)  | 30    |
| L6 (mm)  | 27.1  |
| L7 (mm)  | 20    |
| L8 (mm)  | 30    |
| L9 (mm)  | 54.2  |
| L10 (mm) | 54.2  |
| L11 (mm) | 71.5  |
| H2 (mm)  | 6.5   |
| H3 (mm)  | 4.0   |

| H4 (mm)  | 5.0  |
|----------|------|
| H5 (mm)  | 6.0  |
| H6 (mm)  | 8    |
| H7 (mm)  | 4    |
| H8 (mm)  | 0.0  |
| H10 (mm) | 15.0 |
| H11 (mm) | 21.0 |
| H12 (mm) | 8.5  |
| H13 (mm) | 13   |
| H14 (mm) | 15.0 |
| D1       | M8   |
| D2 (mm)  | 10.5 |
| D3 (mm)  | 4.0  |
| D4 (m)   | M5   |
| D5       | M5   |
| D6       | M4   |
| D7 (mm)  | 4.0  |
| D8 (mm)  | 0    |
| D9 (mm)  | 0.0  |
| D10      | M6   |
| NN (mm)  | 12   |
| EE       | M5   |
| J (mm)   | 0.0  |