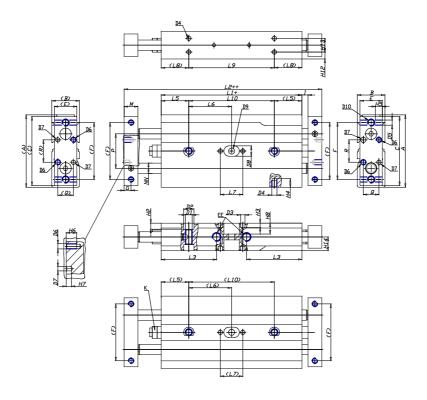

## DIMENSIONS

| A (mm)   | 76    |
|----------|-------|
| B (mm)   | 30    |
| C (mm)   | 71    |
| E (mm)   | 27    |
| F (mm)   | 60    |
| G (mm)   | 6     |
| I (mm)   | 4.5   |
| M (mm)   | 12    |
| Q (mm)   | 16    |
| R (mm)   | 18    |
| L1 (mm)  | 104.2 |
| L2 (mm)  | 137.2 |
| L3 (mm)  | 44.0  |
| L4 (mm)  | 8.5   |
| L5 (mm)  | 30    |
| L6 (mm)  | 32.1  |
| L7 (mm)  | 20    |
| L8 (mm)  | 30    |
| L9 (mm)  | 64.2  |
| L10 (mm) | 64.2  |
| L11 (mm) | 71.5  |
| H2 (mm)  | 6.5   |
| H3 (mm)  | 4.0   |

| H4 (mm)  | 5.0  |
|----------|------|
| H5 (mm)  | 6.0  |
| H6 (mm)  | 8    |
| H7 (mm)  | 4    |
| H8 (mm)  | 0.0  |
| H10 (mm) | 15.0 |
| H11 (mm) | 21.0 |
| H12 (mm) | 8.5  |
| H13 (mm) | 13   |
| H14 (mm) | 15.0 |
| D1       | M8   |
| D2 (mm)  | 10.5 |
| D3 (mm)  | 4.0  |
| D4 (m)   | M5   |
| D5       | M5   |
| D6       | M4   |
| D7 (mm)  | 4.0  |
| D8 (mm)  | 0    |
| D9 (mm)  | 0.0  |
| D10      | M6   |
| NN (mm)  | 12   |
| EE       | M5   |
| J (mm)   | 0.0  |