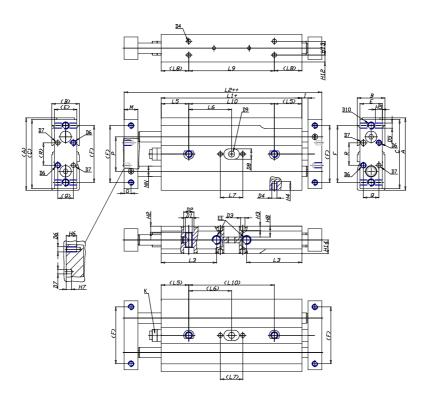

## DIMENSIONS

| A (mm)   | 76    |
|----------|-------|
| B (mm)   | 30    |
| C (mm)   | 71    |
| E (mm)   | 27    |
| F (mm)   | 60    |
| G (mm)   | 6     |
| I (mm)   | 4.5   |
| M (mm)   | 12    |
| Q (mm)   | 16    |
| R (mm)   | 18    |
| L1 (mm)  | 104.2 |
| L2 (mm)  | 137.2 |
| L3 (mm)  | 44.0  |
| L4 (mm)  | 8.5   |
| L5 (mm)  | 30    |
| L6 (mm)  | 59.6  |
| L7 (mm)  | 20    |
| L8 (mm)  | 30    |
| L9 (mm)  | 119.2 |
| L10 (mm) | 119.2 |
| L11 (mm) | 71.5  |
| H2 (mm)  | 6.5   |
| H3 (mm)  | 4.0   |

| H4 (mm)  | 5.0  |
|----------|------|
| H5 (mm)  | 6.0  |
| H6 (mm)  | 8    |
| H7 (mm)  | 4    |
| H8 (mm)  | 0.0  |
| H10 (mm) | 15.0 |
| H11 (mm) | 21.0 |
| H12 (mm) | 8.5  |
| H13 (mm) | 13   |
| H14 (mm) | 15.0 |
| D1       | M8   |
| D2 (mm)  | 10.5 |
| D3 (mm)  | 4.0  |
| D4 (m)   | M5   |
| D5       | M5   |
| D6       | M4   |
| D7 (mm)  | 4.0  |
| D8 (mm)  | 0    |
| D9 (mm)  | 0.0  |
| D10      | M6   |
| NN (mm)  | 12   |
| EE       | M5   |
| J (mm)   | 0.0  |