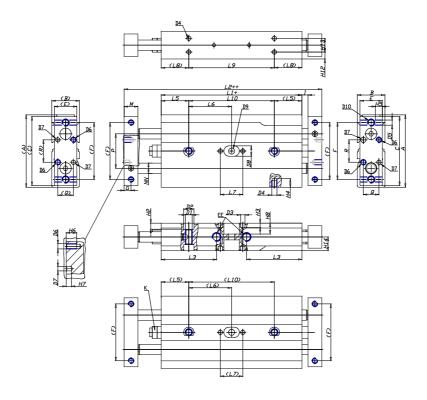

## DIMENSIONS

| A (mm)   | 76    |
|----------|-------|
| B (mm)   | 30    |
| C (mm)   | 71    |
| E (mm)   | 27    |
| F (mm)   | 60    |
| G (mm)   | 6     |
| I (mm)   | 4.5   |
| M (mm)   | 12    |
| Q (mm)   | 16    |
| R (mm)   | 18    |
| L1 (mm)  | 104.2 |
| L2 (mm)  | 137.2 |
| L3 (mm)  | 44.0  |
| L4 (mm)  | 8.5   |
| L5 (mm)  | 30    |
| L6 (mm)  | 72.1  |
| L7 (mm)  | 20    |
| L8 (mm)  | 30    |
| L9 (mm)  | 144.2 |
| L10 (mm) | 144.2 |
| L11 (mm) | 71.5  |
| H2 (mm)  | 6.5   |
| H3 (mm)  | 4.0   |

| H4 (mm)  | 5.0  |
|----------|------|
| H5 (mm)  | 6.0  |
| H6 (mm)  | 8    |
| H7 (mm)  | 4    |
| H8 (mm)  | 0.0  |
| H10 (mm) | 15.0 |
| H11 (mm) | 21.0 |
| H12 (mm) | 8.5  |
| H13 (mm) | 13   |
| H14 (mm) | 15.0 |
| D1       | M8   |
| D2 (mm)  | 10.5 |
| D3 (mm)  | 4.0  |
| D4 (m)   | M5   |
| D5       | M5   |
| D6       | M4   |
| D7 (mm)  | 4.0  |
| D8 (mm)  | 0    |
| D9 (mm)  | 0.0  |
| D10      | M6   |
| NN (mm)  | 12   |
| EE       | M5   |
| J (mm)   | 0.0  |