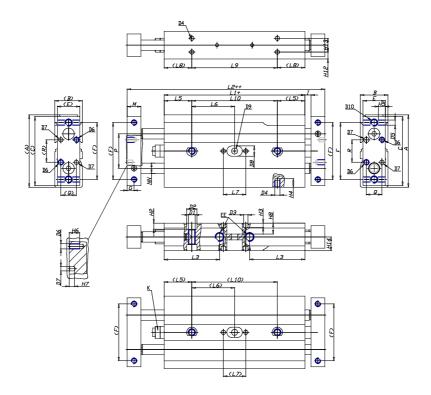

## DIMENSIONS

| A (mm)   | 94    |
|----------|-------|
| B (mm)   | 37    |
| C (mm)   | 92    |
| E (mm)   | 35    |
| F (mm)   | 45    |
| G (mm)   | 8     |
| l (mm)   | 4.0   |
| M (mm)   | 16    |
| Q (mm)   | 16    |
| R (mm)   | 18    |
| L1 (mm)  | 115.6 |
| L2 (mm)  | 155.6 |
| L3 (mm)  | 46.5  |
| L4 (mm)  | 12.0  |
| L5 (mm)  | 30    |
| L6 (mm)  | 32.8  |
| L7 (mm)  | 20    |
| L8 (mm)  | 30    |
| L9 (mm)  | 65.6  |
| L10 (mm) | 65.6  |
| L11 (mm) | 47.0  |
| H2 (mm)  | 6.5   |
| H3 (mm)  | 4.0   |

| H4 (mm)  | 7.5  |
|----------|------|
| H5 (mm)  | 7.5  |
| H6 (mm)  | 8    |
| H7 (mm)  | 4    |
|          | 0.0  |
| H8 (mm)  |      |
| H10 (mm) | 8.5  |
| H11 (mm) | 28.5 |
| H12 (mm) | 8.5  |
| H13 (mm) | 20   |
| H14 (mm) | 18.5 |
| D1       | M8   |
| D2 (mm)  | 10.5 |
| D3 (mm)  | 4.0  |
| D4 (m)   | M5   |
| D5       | M5   |
| D6       | M4   |
| D7 (mm)  | 4.0  |
| D8 (mm)  | 0    |
| D9 (mm)  | 0.0  |
| D10      | M6   |
| NN (mm)  | 16   |
| EE       | G1/8 |
| J (mm)   | 0.0  |