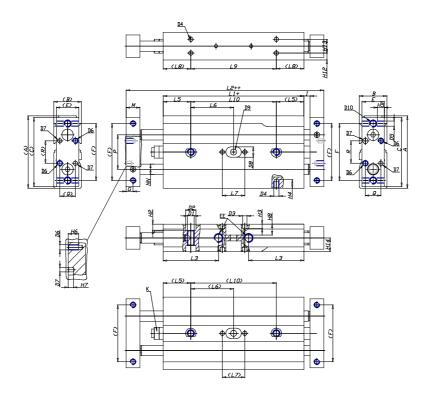

## DIMENSIONS

| A (mm)   | 94    |
|----------|-------|
| B (mm)   | 37    |
| C (mm)   | 92    |
| E (mm)   | 35    |
| F (mm)   | 45    |
| G (mm)   | 8     |
| l (mm)   | 4.0   |
| M (mm)   | 16    |
| Q (mm)   | 16    |
| R (mm)   | 18    |
| L1 (mm)  | 115.6 |
| L2 (mm)  | 155.6 |
| L3 (mm)  | 46.5  |
| L4 (mm)  | 12.0  |
| L5 (mm)  | 30    |
| L6 (mm)  | 37.8  |
| L7 (mm)  | 20    |
| L8 (mm)  | 30    |
| L9 (mm)  | 75.6  |
| L10 (mm) | 75.6  |
| L11 (mm) | 47.0  |
| H2 (mm)  | 6.5   |
| H3 (mm)  | 4.0   |

| H4 (mm)  | 7.5  |
|----------|------|
| H5 (mm)  | 7.5  |
| H6 (mm)  | 8    |
| H7 (mm)  | 4    |
|          | 0.0  |
| H8 (mm)  |      |
| H10 (mm) | 8.5  |
| H11 (mm) | 28.5 |
| H12 (mm) | 8.5  |
| H13 (mm) | 20   |
| H14 (mm) | 18.5 |
| D1       | M8   |
| D2 (mm)  | 10.5 |
| D3 (mm)  | 4.0  |
| D4 (m)   | M5   |
| D5       | M5   |
| D6       | M4   |
| D7 (mm)  | 4.0  |
| D8 (mm)  | 0    |
| D9 (mm)  | 0.0  |
| D10      | M6   |
| NN (mm)  | 16   |
| EE       | G1/8 |
| J (mm)   | 0.0  |