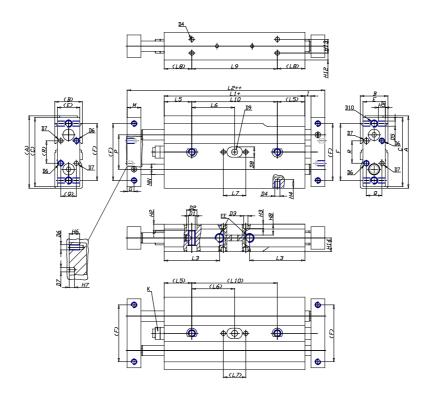

### DIMENSIONS

| A (mm)   | 94    |
|----------|-------|
| B (mm)   | 37    |
| C (mm)   | 92    |
| E (mm)   | 35    |
| F (mm)   | 45    |
| G (mm)   | 8     |
| l (mm)   | 4.0   |
| M (mm)   | 16    |
| Q (mm)   | 16    |
| R (mm)   | 18    |
| L1 (mm)  | 115.6 |
| L2 (mm)  | 155.6 |
| L3 (mm)  | 46.5  |
| L4 (mm)  | 12.0  |
| L5 (mm)  | 30    |
| L6 (mm)  | 47.8  |
| L7 (mm)  | 20    |
| L8 (mm)  | 30    |
| L9 (mm)  | 95.6  |
| L10 (mm) | 95.6  |
| L11 (mm) | 47.0  |
| H2 (mm)  | 6.5   |
| H3 (mm)  | 4.0   |

| H4 (mm)  | 7.5  |
|----------|------|
| H5 (mm)  | 7.5  |
| H6 (mm)  | 8    |
| H7 (mm)  | 4    |
| H8 (mm)  | 0.0  |
| H10 (mm) | 8.5  |
| H11 (mm) | 28.5 |
| H12 (mm) | 8.5  |
| H13 (mm) | 20   |
| H14 (mm) | 18.5 |
| D1       | M8   |
| D2 (mm)  | 10.5 |
| D3 (mm)  | 4.0  |
| D4 (m)   | M5   |
| D5       | M5   |
| D6       | M4   |
| D7 (mm)  | 4.0  |
| D8 (mm)  | 0    |
| D9 (mm)  | 0.0  |
| D10      | M6   |
| NN (mm)  | 16   |
| EE       | G1/8 |
| J (mm)   | 0.0  |