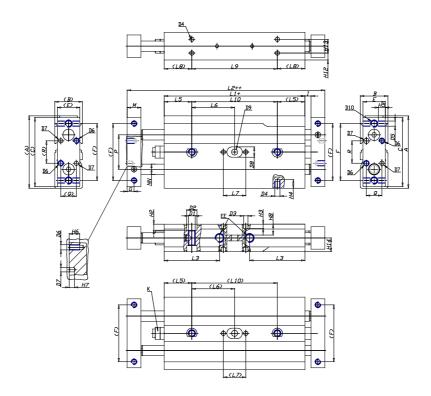

## DIMENSIONS

| A (mm)   | 94    |
|----------|-------|
| B (mm)   | 37    |
| C (mm)   | 92    |
| E (mm)   | 35    |
| F (mm)   | 45    |
| G (mm)   | 8     |
| l (mm)   | 4.0   |
| M (mm)   | 16    |
| Q (mm)   | 16    |
| R (mm)   | 18    |
| L1 (mm)  | 115.6 |
| L2 (mm)  | 155.6 |
| L3 (mm)  | 46.5  |
| L4 (mm)  | 12.0  |
| L5 (mm)  | 30    |
| L6 (mm)  | 77.8  |
| L7 (mm)  | 20    |
| L8 (mm)  | 30    |
| L9 (mm)  | 155.6 |
| L10 (mm) | 155.6 |
| L11 (mm) | 47.0  |
| H2 (mm)  | 6.5   |
| H3 (mm)  | 4.0   |

| H4 (mm)  | 7.5  |
|----------|------|
| H5 (mm)  | 7.5  |
| H6 (mm)  | 8    |
| H7 (mm)  | 4    |
|          | 0.0  |
| H8 (mm)  |      |
| H10 (mm) | 8.5  |
| H11 (mm) | 28.5 |
| H12 (mm) | 8.5  |
| H13 (mm) | 20   |
| H14 (mm) | 18.5 |
| D1       | M8   |
| D2 (mm)  | 10.5 |
| D3 (mm)  | 4.0  |
| D4 (m)   | M5   |
| D5       | M5   |
| D6       | M4   |
| D7 (mm)  | 4.0  |
| D8 (mm)  | 0    |
| D9 (mm)  | 0.0  |
| D10      | M6   |
| NN (mm)  | 16   |
| EE       | G1/8 |
| J (mm)   | 0.0  |