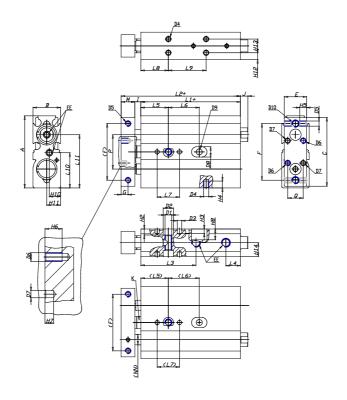

## DIMENSIONS

| A (mm)   | 42   |
|----------|------|
| B (mm)   | 16   |
| C (mm)   | 40   |
| E (mm)   | 13   |
| F (mm)   | 33   |
| G (mm)   | 4    |
| I (mm)   | 3.5  |
| M (mm)   | 8    |
| Q (mm)   | 9    |
| R (mm)   | 13   |
| L1 (mm)  | 48.0 |
| L2 (mm)  | 59.5 |
| L3 (mm)  | 32.1 |
| L4 (mm)  | 8.5  |
| L5 (mm)  | 16   |
| L6 (mm)  | 38.0 |
| L7 (mm)  | 13   |
| L8 (mm)  | 16   |
| L9 (mm)  | 42.0 |
| L10 (mm) | 20.5 |
| L11 (mm) | 31.0 |
| H2 (mm)  | 3.5  |
| H3 (mm)  | 2.5  |

| H4 (mm)  | 4.0 |
|----------|-----|
| H5 (mm)  | 6.5 |
| H6 (mm)  | 8   |
| H7 (mm)  | 3   |
| H8 (mm)  | 6.3 |
| H10 (mm) | 6.5 |
| H11 (mm) | 8.0 |
| H12 (mm) | 4.0 |
| H13 (mm) | 8   |
| H14 (mm) | 8.0 |
| D1       | M4  |
| D2 (mm)  | 6.0 |
| D3 (mm)  | 2.5 |
| D4 (m)   | M3  |
| D5       | M3  |
| D6       | M3  |
| D7 (mm)  | 2.5 |
| D8 (mm)  | 6   |
| D9 (mm)  | 3.5 |
| D10      | M4  |
| NN (mm)  | 6   |
| EE       | M5  |
| J (mm)   | 4.3 |