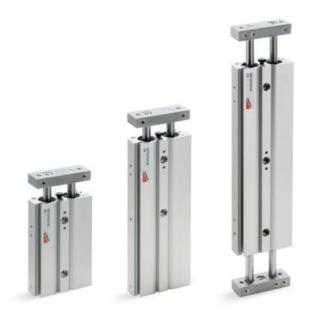

## Series QX - Twin Cylinders

Product code: QXT2A016A010

# Series QX - Twin Cylinders

Product code: QXT2A016A010