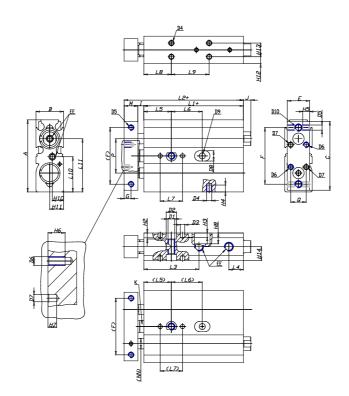

### DIMENSIONS

| A (mm)   | 58   |
|----------|------|
| B (mm)   | 21   |
| C (mm)   | 56   |
| E (mm)   | 19   |
| F (mm)   | 42   |
| G (mm)   | 5    |
| l (mm)   | 2.5  |
| M (mm)   | 10   |
| Q (mm)   | 11   |
| R (mm)   | 13   |
| L1 (mm)  | 57.5 |
| L2 (mm)  | 70.0 |
| L3 (mm)  | 34.0 |
| L4 (mm)  | 8.5  |
| L5 (mm)  | 20   |
| L6 (mm)  | 25.0 |
| L7 (mm)  | 13   |
| L8 (mm)  | 30   |
| L9 (mm)  | 25.0 |
| L10 (mm) | 29.0 |
| L11 (mm) | 52.0 |
| H2 (mm)  | 4.5  |
| H3 (mm)  | 4.0  |

| H4 (mm)  | 5.0  |
|----------|------|
| H5 (mm)  | 6.0  |
| H6 (mm)  | 6    |
| H7 (mm)  | 3    |
| H8 (mm)  | 0.0  |
| H10 (mm) | 10.5 |
| H11 (mm) | 16.5 |
| H12 (mm) | 10.5 |
| H13 (mm) | 0    |
| H14 (mm) | 5.5  |
| D1       | M5   |
| D2 (mm)  | 7.5  |
| D3 (mm)  | 2.5  |
| D4 (m)   | M3   |
| D5       | M4   |
| D6       | M3   |
| D7 (mm)  | 2.5  |
| D8 (mm)  | 0    |
| D9 (mm)  | 0.0  |
| D10      | M5   |
| NN (mm)  | 8    |
| EE       | M5   |
| J (mm)   | 0.0  |