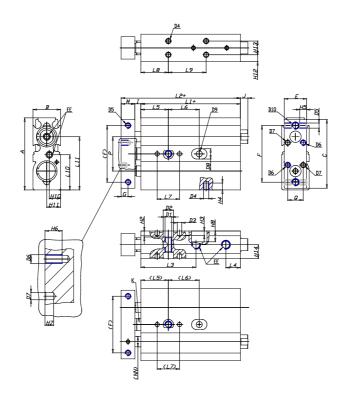

## DIMENSIONS

| A (mm)   | 58   |
|----------|------|
| B (mm)   | 21   |
| C (mm)   | 56   |
| E (mm)   | 19   |
| F (mm)   | 42   |
| G (mm)   | 5    |
| I (mm)   | 2.5  |
| M (mm)   | 10   |
| Q (mm)   | 11   |
| R (mm)   | 13   |
| L1 (mm)  | 57.5 |
| L2 (mm)  | 70.0 |
| L3 (mm)  | 34.0 |
| L4 (mm)  | 8.5  |
| L5 (mm)  | 20   |
| L6 (mm)  | 25.0 |
| L7 (mm)  | 13   |
| L8 (mm)  | 30   |
| L9 (mm)  | 25.0 |
| L10 (mm) | 29.0 |
| L11 (mm) | 52.0 |
| H2 (mm)  | 4.5  |
| H3 (mm)  | 4.0  |

| H4 (mm)  | 5.0  |
|----------|------|
| H5 (mm)  | 6.0  |
| H6 (mm)  | 6    |
| H7 (mm)  | 3    |
| H8 (mm)  | 0.0  |
| H10 (mm) | 10.5 |
| H11 (mm) | 16.5 |
| H12 (mm) | 10.5 |
| H13 (mm) | 0    |
| H14 (mm) | 5.5  |
| D1       | M5   |
| D2 (mm)  | 7.5  |
| D3 (mm)  | 2.5  |
| D4 (m)   | M3   |
| D5       | M4   |
| D6       | M3   |
| D7 (mm)  | 2.5  |
| D8 (mm)  | 0    |
| D9 (mm)  | 0.0  |
| D10      | M5   |
| NN (mm)  | 8    |
| EE       | M5   |
| J (mm)   | 0.0  |