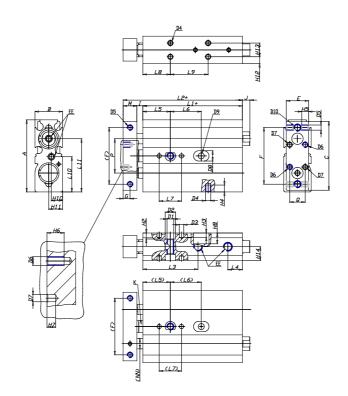

### DIMENSIONS

| A (mm)   | 58   |
|----------|------|
| B (mm)   | 21   |
| C (mm)   | 56   |
| E (mm)   | 19   |
| F (mm)   | 42   |
| G (mm)   | 5    |
| l (mm)   | 2.5  |
| M (mm)   | 10   |
| Q (mm)   | 11   |
| R (mm)   | 13   |
| L1 (mm)  | 57.5 |
| L2 (mm)  | 70.0 |
| L3 (mm)  | 34.0 |
| L4 (mm)  | 8.5  |
| L5 (mm)  | 20   |
| L6 (mm)  | 35.0 |
| L7 (mm)  | 13   |
| L8 (mm)  | 30   |
| L9 (mm)  | 35.0 |
| L10 (mm) | 29.0 |
| L11 (mm) | 52.0 |
| H2 (mm)  | 4.5  |
| H3 (mm)  | 4.0  |

| H4 (mm)  | 5.0  |
|----------|------|
| H5 (mm)  | 6.0  |
| H6 (mm)  | 6    |
| H7 (mm)  | 3    |
| H8 (mm)  | 0.0  |
| H10 (mm) | 10.5 |
| H11 (mm) | 16.5 |
| H12 (mm) | 10.5 |
| H13 (mm) | 0    |
| H14 (mm) | 5.5  |
| D1       | M5   |
| D2 (mm)  | 7.5  |
| D3 (mm)  | 2.5  |
| D4 (m)   | M3   |
| D5       | M4   |
| D6       | М3   |
| D7 (mm)  | 2.5  |
| D8 (mm)  | 0    |
| D9 (mm)  | 0.0  |
| D10      | M5   |
| NN (mm)  | 8    |
| EE       | M5   |
| J (mm)   | 0.0  |