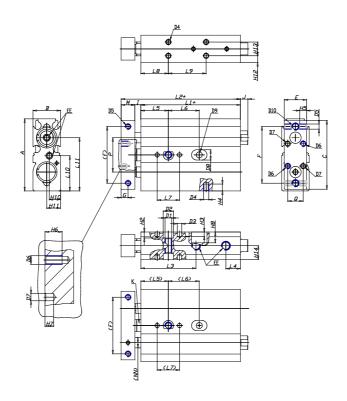

## DIMENSIONS

| A (mm)   | 58   |
|----------|------|
| B (mm)   | 21   |
| C (mm)   | 56   |
| E (mm)   | 19   |
| F (mm)   | 42   |
| G (mm)   | 5    |
| I (mm)   | 2.5  |
| M (mm)   | 10   |
| Q (mm)   | 11   |
| R (mm)   | 13   |
| L1 (mm)  | 57.5 |
| L2 (mm)  | 70.0 |
| L3 (mm)  | 34.0 |
| L4 (mm)  | 8.5  |
| L5 (mm)  | 20   |
| L6 (mm)  | 35.0 |
| L7 (mm)  | 13   |
| L8 (mm)  | 30   |
| L9 (mm)  | 35.0 |
| L10 (mm) | 29.0 |
| L11 (mm) | 52.0 |
| H2 (mm)  | 4.5  |
| H3 (mm)  | 4.0  |

| H4 (mm)  | 5.0  |
|----------|------|
| H5 (mm)  | 6.0  |
| H6 (mm)  | 6    |
| H7 (mm)  | 3    |
| H8 (mm)  | 0.0  |
| H10 (mm) | 10.5 |
| H11 (mm) | 16.5 |
| H12 (mm) | 10.5 |
| H13 (mm) | 0    |
| H14 (mm) | 5.5  |
| D1       | M5   |
| D2 (mm)  | 7.5  |
| D3 (mm)  | 2.5  |
| D4 (m)   | M3   |
| D5       | M4   |
| D6       | M3   |
| D7 (mm)  | 2.5  |
| D8 (mm)  | 0    |
| D9 (mm)  | 0.0  |
| D10      | M5   |
| NN (mm)  | 8    |
| EE       | M5   |
| J (mm)   | 0.0  |