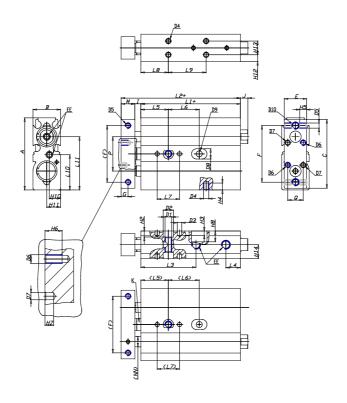

## DIMENSIONS

| A (mm)   | 58   |
|----------|------|
| B (mm)   | 21   |
| C (mm)   | 56   |
| E (mm)   | 19   |
| F (mm)   | 42   |
| G (mm)   | 5    |
| I (mm)   | 2.5  |
| M (mm)   | 10   |
| Q (mm)   | 11   |
| R (mm)   | 13   |
| L1 (mm)  | 57.5 |
| L2 (mm)  | 70.0 |
| L3 (mm)  | 34.0 |
| L4 (mm)  | 8.5  |
| L5 (mm)  | 20   |
| L6 (mm)  | 55.0 |
| L7 (mm)  | 13   |
| L8 (mm)  | 30   |
| L9 (mm)  | 55.0 |
| L10 (mm) | 29.0 |
| L11 (mm) | 52.0 |
| H2 (mm)  | 4.5  |
| H3 (mm)  | 4.0  |

| H4 (mm)  | 5.0  |
|----------|------|
| H5 (mm)  | 6.0  |
| H6 (mm)  | 6    |
| H7 (mm)  | 3    |
| H8 (mm)  | 0.0  |
| H10 (mm) | 10.5 |
| H11 (mm) | 16.5 |
| H12 (mm) | 10.5 |
| H13 (mm) | 0    |
| H14 (mm) | 5.5  |
| D1       | M5   |
| D2 (mm)  | 7.5  |
| D3 (mm)  | 2.5  |
| D4 (m)   | M3   |
| D5       | M4   |
| D6       | M3   |
| D7 (mm)  | 2.5  |
| D8 (mm)  | 0    |
| D9 (mm)  | 0.0  |
| D10      | M5   |
| NN (mm)  | 8    |
| EE       | M5   |
| J (mm)   | 0.0  |