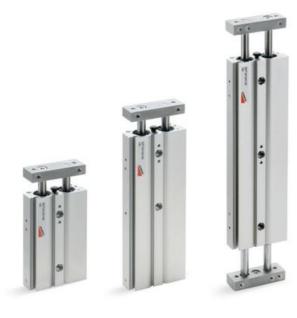

## Series QX - Twin Cylinders

Product code: QXT2A016A100

Datasheet creation date: 10/03/2025 00:10

Check the most updated document online 3 click here

## Series QX - Twin Cylinders

Product code: QXT2A016A100