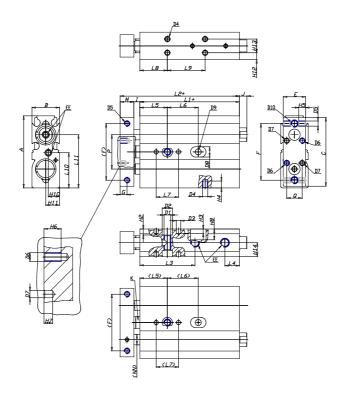

## DIMENSIONS

| A (mm)   | 62   |
|----------|------|
| B (mm)   | 25   |
| C (mm)   | 60   |
| E (mm)   | 22   |
| F (mm)   | 50   |
| G (mm)   | 6    |
| I (mm)   | 4.5  |
| M (mm)   | 12   |
| Q (mm)   | 16   |
| R (mm)   | 18   |
| L1 (mm)  | 67.5 |
| L2 (mm)  | 84.0 |
| L3 (mm)  | 39.5 |
| L4 (mm)  | 9.0  |
| L5 (mm)  | 25   |
| L6 (mm)  | 30.0 |
| L7 (mm)  | 20   |
| L8 (mm)  | 30   |
| L9 (mm)  | 30.0 |
| L10 (mm) | 31.0 |
| L11 (mm) | 57.2 |
| H2 (mm)  | 5.5  |
| H3 (mm)  | 4.0  |

| H4 (mm)  | 4.5  |
|----------|------|
| H5 (mm)  | 6.0  |
| H6 (mm)  | 8    |
| H7 (mm)  | 4    |
| H8 (mm)  | 0.0  |
| H10 (mm) | 10.5 |
| H11 (mm) | 20.2 |
| H12 (mm) | 8.0  |
| H13 (mm) | 9    |
| H14 (mm) | 12.5 |
| D1       | M6   |
| D2 (mm)  | 9.5  |
| D3 (mm)  | 4.0  |
| D4 (m)   | M4   |
| D5       | M4   |
| D6       | M4   |
| D7 (mm)  | 4.0  |
| D8 (mm)  | 0    |
| D9 (mm)  | 0.0  |
| D10      | M5   |
| NN (mm)  | 10   |
| EE       | M5   |
| J (mm)   | 0.0  |
|          |      |